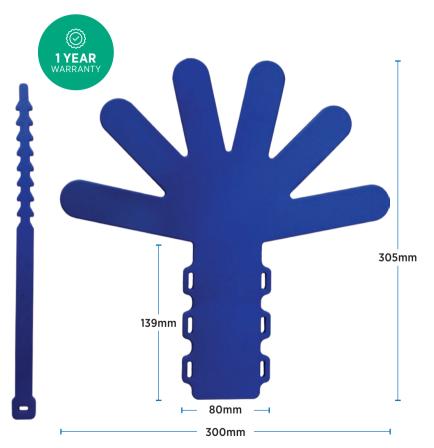

# **Chirobloc and Accessories**

Malleable device for maintaining hand position



Proud to be a family-run British company

### Chirobloc 3

- Made out of a composite bio-compatible material
- Radio-lucency without lead weight
- Will not stain surgical gloves
- Weighs 0.27kg

#### One wrist strap with two possible adjustments:

Wrist strap - child positioning

Wrist strap - adult positioning

| Code       | Description |
|------------|-------------|
| 0226 03 00 | Chirobloc 3 |



Supplied with 5 rings





## **Chirobloc Large**



Code Description

0226 01 00 Chirobloc Large

## **Chirobloc Ballast**

It is an independent spare part made out of stainless steel. It may be attached to Chirobloc to weigh it.



• Weighs 0.780kg



| Code       | Description       |
|------------|-------------------|
| 0226 04 00 | Chirobloc Ballast |

## Ring

Ring will be used as an attachment to any Chirobloc.

- Sold separately by box of 10 units
- Ring will replace rubber bands made from surgical gloves





| Code       | Description |
|------------|-------------|
| 0226 05 00 | Ring        |





Chirobloc 3 and carpal tunnel by mini-open Pr Philippe Liverneaux CHU Strasbourg - France



Chirobloc 3 and carpal tunnel by endoscopy **Dr Didier Fontes** Clinique du Sport, Paris - France

# Manufacturer