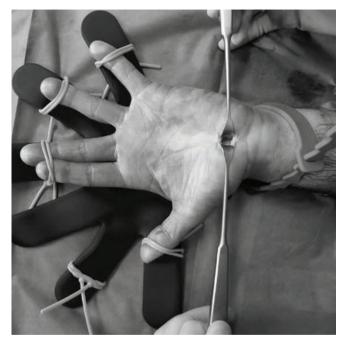

Chirobloc 3 and carpal tunnel by mini-open Pr Philippe Liverneaux CHU Strasbourg - France

Chirobloc 3 and carpal tunnel by endoscopy **Dr Didier Fontes** Clinique du Sport, Paris - France