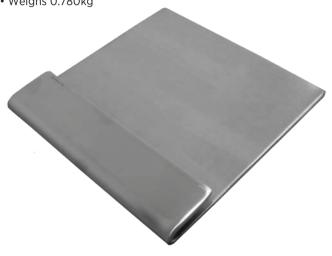

## **Chirobloc Ballast**

It is an independent spare part made out of stainless steel. It may be attached to Chirobloc to weigh it.

• Weighs 0.780kg

| Code       | Description       |
|------------|-------------------|
| 0226 04 00 | Chirobloc Ballast |