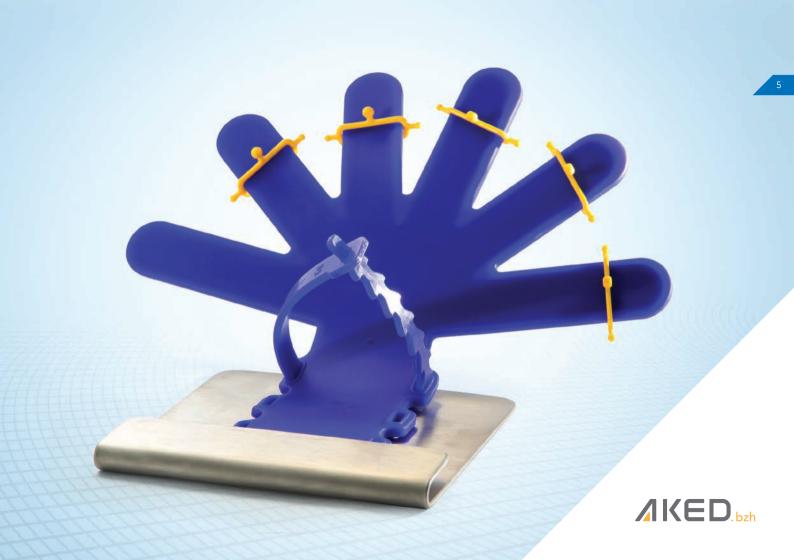

# **Chirobloc and Accessories**

Malleable device for maintaining hand position

Proud to be a family-run British company

### Chirobloc 3

- Made out of a composite bio-compatible material
- Radio-lucency without lead weight
- Will not stain surgical gloves
- Weighs 0.27kg

#### One wrist strap with two possible adjustments:

Wrist strap - child positioning

Wrist strap - adult positioning

| Code       | Description |
|------------|-------------|
| 0226 03 00 | Chirobloc 3 |

Supplied with 5 rings