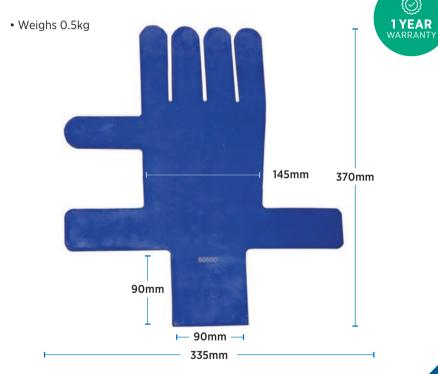

### Chirobloc 3

- Made out of a composite bio-compatible material
- Radio-lucency without lead weight
- Will not stain surgical gloves
- Weighs 0.27kg

#### One wrist strap with two possible adjustments:

Wrist strap - child positioning

Wrist strap - adult positioning

| Code       | Description |
|------------|-------------|
| 0226 03 00 | Chirobloc 3 |

Supplied with 5 rings