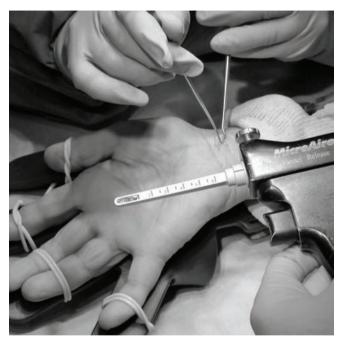

Chirobloc 3 and carpal tunnel by mini-open Pr Philippe Liverneaux CHU Strasbourg - France

Chirobloc 3 and carpal tunnel by endoscopy **Dr Didier Fontes** Clinique du Sport, Paris - France