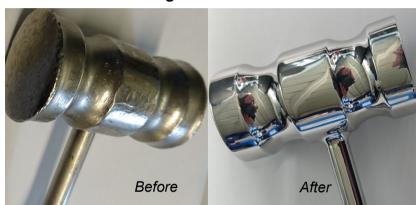

## Maintaining your inventory and ensuring ongoing clinical performance

Our Full Tray Refurbishment service continues to grow in popularity. Set contents will be refurbished, upcycled or replaced, to ensure continual quality improvement at a huge saving

Up to 80% Saving vs buying new instruments

'Research also shows that the smoother the finish on the stainless steel, the better the corrosion resistance (BSSA 2006)'

"Theatre staff, who had sign-off regarding quality, have increased Clinical confidence as the instruments are like new"