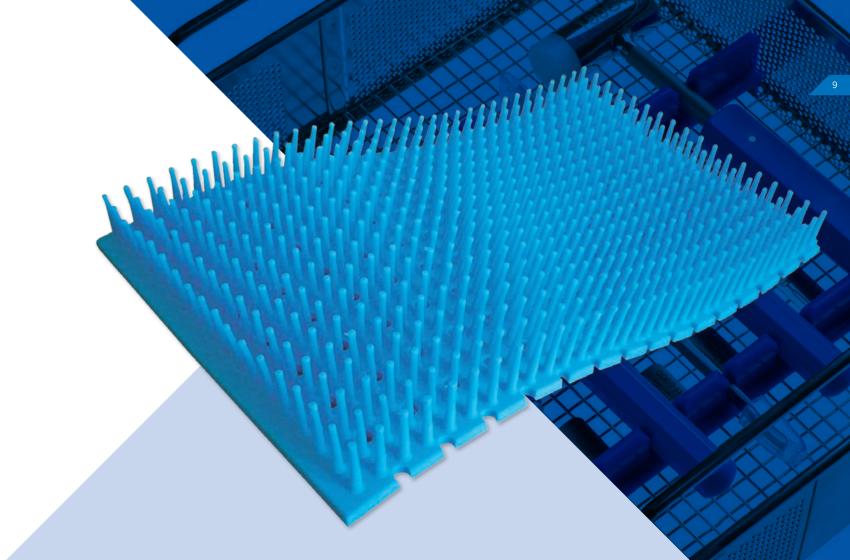

# **Optimising Surgical Instrument Cleaning**

Protect patients and your valuable assets, by reducing damage to instruments during reprocessing

✓ Fixation means instruments can be help in an open position for improved cleaning efficacy

Use of silicone fixings rather than matting, improves drying performance of the basket

Tray can be designed around your set and requirements

 Cleaning of complex surgical instruments made easier

Ideal for ENT sets, ophthalmic, plastics, micro and orthopaedic sets where sharpness of the instrument is essential

 Laparoscopic basket sets and Da Vinci can also be manufactured

Our skilled technicians determine the best way to fixate instruments into the basket by looking at what is included on the set, depending on the weight, size and type of the surgical instruments we would choose either medical grade acetal or silicone.

Baskets are manufactured from high grade 304 stainless steel. The real importance should of course be patient safety, therefore ensuring the best cleaning efficacy possible in the tray by appropriately positioning the surgical instruments and using the correct materials.