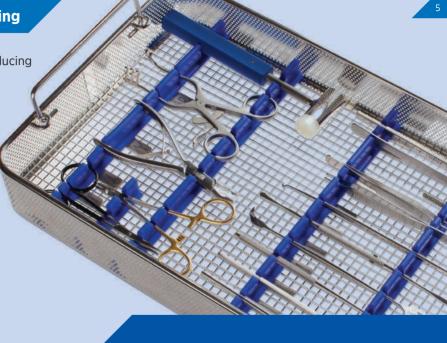

# **Optimising Surgical Instrument Cleaning**

Protect patients and your valuable assets, by reducing damage to instruments during reprocessing

✓ Fixation means instruments can be help in an open position for improved cleaning efficacy

Use of silicone fixings rather than matting, improves drying performance of the basket

Tray can be designed around your set and requirements

 Cleaning of complex surgical instruments made easier

Ideal for ENT sets, ophthalmic, plastics, micro and orthopaedic sets where sharpness of the instrument is essential

 Laparoscopic basket sets and Da Vinci can also be manufactured

Our skilled technicians determine the best way to fixate instruments into the basket by looking at what is included on the set, depending on the weight, size and type of the surgical instruments we would choose either medical grade acetal or silicone.