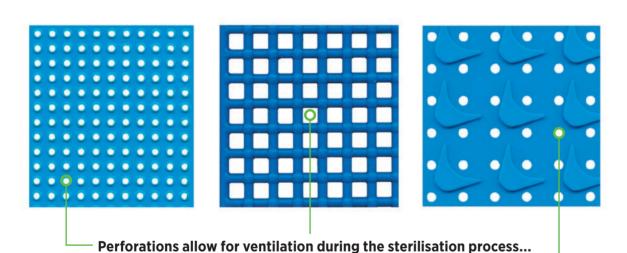

# Silicone Matting

Surgical Holdings medical grade matting can be cut to size to fit any container. Available in a number of designs, this helps cushion and protect instruments during storage, transportation and sterilisation.