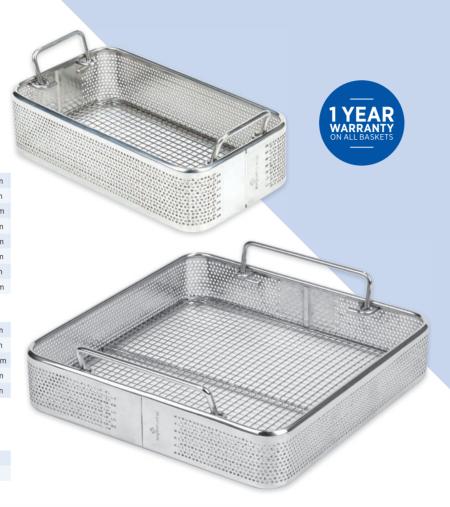

# **Stainless Steel Din Baskets**

### Available in various shapes and sizes

### Din basket

### Wire mesh base with perforated sides and two carrying handles

| SC-GI/CO006 | 230 x 130 x 60mm | SC-GI/CO012 | 480 x 250 x 60mm |
|-------------|------------------|-------------|------------------|
| SC-GI/C0007 | 240 x 130 x 50mm | SC-GI/CO013 | 480 x 250 x 70mm |
| SC-GI/CO008 | 240 x 130 x 60mm | SC-GI/CO016 | 480 x 400 x 60mm |
| SC-GI/CO009 | 240 x 250 x 50mm | SC-GI/CO017 | 480 x 480 x 50mm |
| SC-GI/CO010 | 240 x 250 x 60mm | SC-GI/CO018 | 480 x 480 x 60mm |
| SC-GI/C0014 | 300 x 300 x 50mm | SC-GI/CO019 | 500 x 300 x 50mm |
| SC-GI/C0015 | 350 x 350 x 60mm | SC-GI/CO020 | 550 x 430 x 50mm |
| SC-GI/C0011 | 480 x 250 x 50mm | SC-GI/C0021 | 600 x 300 x 60mm |