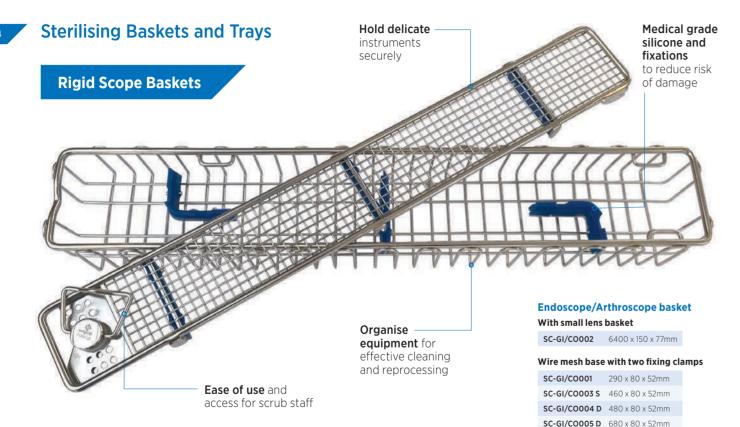

# **Optimising Surgical Instrument Cleaning**

Protect patients and your valuable assets, by reducing damage to instruments during reprocessing

✓ Fixation means instruments can be help in an open position for improved cleaning efficacy

Use of silicone fixings rather than matting, improves drying performance of the basket

Tray can be designed around your set and requirements

 Cleaning of complex surgical instruments made easier

Ideal for ENT sets, ophthalmic, plastics, micro and orthopaedic sets where sharpness of the instrument is essential

 Laparoscopic basket sets and Da Vinci can also be manufactured

Our skilled technicians determine the best way to fixate instruments into the basket by looking at what is included on the set, depending on the weight, size and type of the surgical instruments we would choose either medical grade acetal or silicone.

Baskets are manufactured from high grade 304 stainless steel. The real importance should of course be patient safety, therefore ensuring the best cleaning efficacy possible in the tray by appropriately positioning the surgical instruments and using the correct materials.