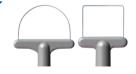

All Bovie® LLETZ Loop and Square electrodes feature tungsten wire for superior shape and integrity throughout the excision procedure. Patented protective tray to prevent damage during shipping