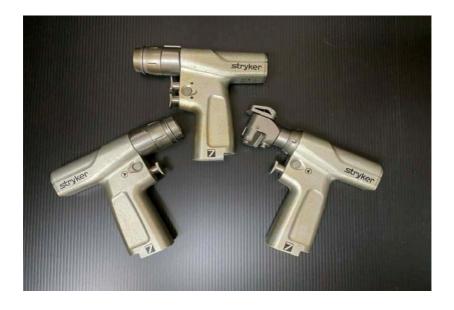

*





**Desoutter Pneumatic Power Tools** 

#### **Desoutter Small Bone Series (D)**





#### **Desoutter Sternudrive**





With Air Hose

#### Halls Drill/Reamer, Oscillator & Recipricator



Halls Drill/Reamer







Halls Recipricator

#### Halls Sternum Saw & Trauma Drill



#### **Zimmer Dermatome Set**



#### Halls Surgairtome Two Set







Halls Micro 100 Range

#### **MicroAire Pneumatic Power Tools**



MicroAire SmartDriver (6640) & Various Attachments



Zimmer type Air Hose



MicroAire Air Hose

#### **MicroAire Pneumatic Power Tools**



Large Bone 7000 series



#### MicroAire Air Motor Set





1000 series



MicroAire Pencil Grip Wiredriver (1625)

#### Stryker System 6 (Battery)



With attachments





#### Stryker System 7 (Battery)



Handpieces with attachments



#### Stryker System 8 (Battery)





Handpieces with attachments



Stryker System 8 Cordless Driver (Battery) & Attachments

#### **Synthes AO Pneumatic Power Tools**



Synthes Compact Air Drive with some Attachments



#### Synthes Air Pen Drive, Air Hose & Attachments







## **Synthes Colibri Attachments**





# Manufacturer and Repairer of Surgical Instruments



#### SMXRT REPAIR



Smart Repair is our unique repair service for surgical instruments, offering the promise of long-term value for money in choosing the sustainable option, and a product replacement if we are unable to return the instrument to an 'as new' condition\*.

In choosing our innovative Smart Repair service, customers benefit from dashboard access to our Surgifix Online Portal, enabling you to book, manage an