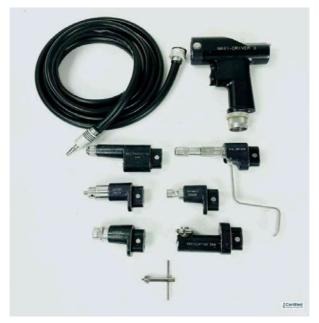

#### Stryker System 8 (Battery)

Handpieces with attachments

Stryker System 8 Cordless Driver (Battery) & Attachments