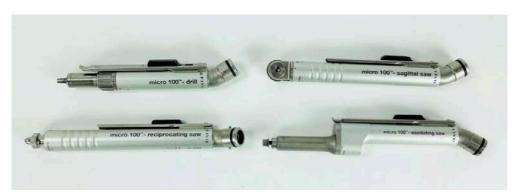

ler, motor, yoke, lubricate, function and safety test
- We also repair other brands of battery hand pieces and all common pneumatic handpieces and hoses including Hall, Microaire and 3M

#### **3M Maxi Driver Set**



L100



G100

#### 3M Mini Driver Set (K200)



K200



3M Minos (A200) with Burr Guard

#### **3M Micro-Driver Set**



#### U100



3M Micro-Driver Attachments

## **Conmed/Linvetec Powerpro**





#### **Desoutter MultiDrive Set**





**Desoutter Pneumatic Power Tools** 

#### **Desoutter Small Bone Series (D)**





#### **Desoutter Sternudrive**





With Air Hose

#### Halls Drill/Reamer, Oscillator & Recipricator



Halls Drill/Reamer







Halls Recipricator

#### Halls Sternum Saw & Trauma Drill



#### **Zimmer Dermatome Set**



#### Halls Surgairtome Two Set







Halls Micro 100 Range

#### **MicroAire Pneumatic Power Tools**



MicroAire SmartDriver (6640) & Various Attachments



Zimmer type Air Hose



MicroAire Air Hose

#### **MicroAire Pneumatic Power Tools**



Large Bone 7000 series



#### MicroAire Air Motor Set





1000 series



MicroAire Pencil Grip Wiredriver (1625)

#### Stryker System 6 (Battery)



With attachments





#### Stryker System 7 (Battery)



Handpieces with attachments



#### Stryker System 8 (Battery)





Handpieces with attachments



Stryker System 8 Cordless Driver (Battery) & Attachments

#### **Synthes AO Pneumatic Power Tools**



Synthes Compact Air Drive with some Attachments



#### Synthes Air Pen Drive, Air Hose & Attachments







## **Synthes Colibri Attachments**





# Manufacturer and Repairer