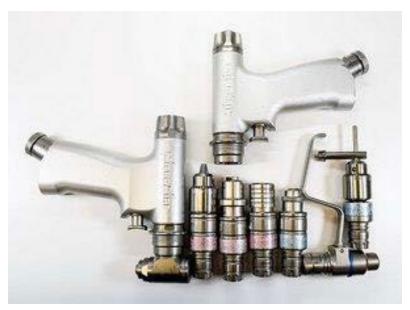

#### Stryker System 6 (Battery)

With attachments

#### Stryker System 7 (Battery)

Handpieces with attachments

#### Stryker System 8 (Battery)

Handpieces with attachments

Stryker System 8 Cordless Driver (Battery) & Attachments