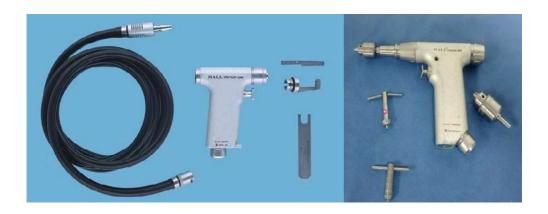

#### Halls Drill/Reamer, Oscillator & Recipricator

Halls Drill/Reamer

Halls Recipricator