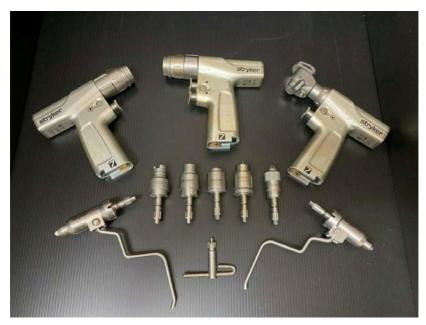

#### Stryker System 8 (Battery)

Handpieces with attachments

Stryker System 8 Cordless Driver (Battery) & Attachments