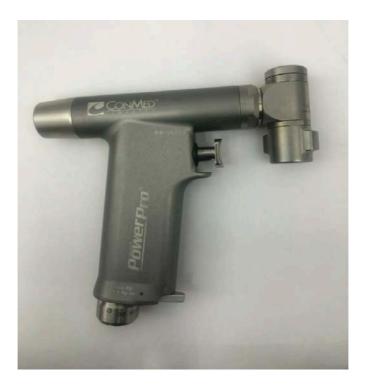

ts are well practiced in the repair of all the major brands of power tools here in the UK at our established factory in Southend-on Sea, Essex.

90 DAY
WARRANTY
ON OUR
REPAIRS









Full Repair Service for Orthopaedic Power Tools

Specialists in repair of Stryker System 6 & 7 Power Tools

- Repairs cover: performance testing, interior cleaning, replace bearings, o-rings, controller, motor, yoke, lubricate, function and safety test
- We also repair other brands of battery hand pieces and all common pneumatic handpieces and hoses including Hall, Microaire and 3M

#### **3M Maxi Driver Set**



L100



G100

#### 3M Mini Driver Set (K200)



K200



3M Minos (A200) with Burr Guard

#### **3M Micro-Driver Set**



#### U100



3M Micro-Driver Attachments

## **Conmed/Linvetec Powerpro**





#### **Desoutter MultiDrive Set**





**Desoutter Pneumatic Power Tools** 

#### **Desoutter Small Bone Series (D)**





#### **Desoutter Sternudrive**





With Air Hose

#### Halls Drill/Reamer, Oscillator & Recipricator



Halls Drill/Reamer







Halls Recipricator

#### Halls Sternum Saw & Trauma Drill



#### **Zimmer Dermatome Set**



#### Halls Surgairtome Two Set







Halls Micro 100 Range

#### **MicroAire Pneumatic Power Tools**



MicroAire SmartDriver (6640) & Various Attachments



Zimmer type Air Hose



MicroAire Air Hose

#### **MicroAire Pneumatic Power Tools**



Large Bone 7000 series



#### MicroAire Air Motor Set





1000 series



MicroAire Pencil Grip Wiredriver (1625)

#### Stryker System 6 (Battery)



With attachments





#### Stryker System 7 (Battery