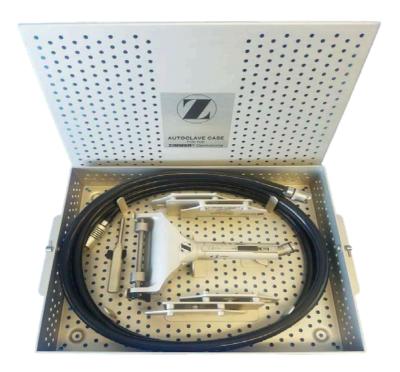

, replace bearings, o-rings, controller, motor, yoke, lubricate, function and safety test
- We also repair other brands of battery hand pieces and all common pneumatic handpieces and hoses including Hall, Microaire and 3M

#### **3M Maxi Driver Set**



L100



G100

#### 3M Mini Driver Set (K200)



K200



3M Minos (A200) with Burr Guard

#### **3M Micro-Driver Set**



#### U100



3M Micro-Driver Attachments

## **Conmed/Linvetec Powerpro**





#### **Desoutter MultiDrive Set**





**Desoutter Pneumatic Power Tools** 

#### **Desoutter Small Bone Series (D)**





#### **Desoutter Sternudrive**





With Air Hose

#### Halls Drill/Reamer, Oscillator & Recipricator



Halls Drill/Reamer







Halls Recipricator

#### Halls Sternum Saw & Trauma Drill



#### **Zimmer Dermatome Set**



#### Halls Surgairtome Two Set







Halls Micro 100 Range

#### **MicroAire Pneumatic Power Tools**



MicroAire SmartDriver (6640) & Various Attachments



Zimmer type Air Hose



MicroAire Air Hose

#### **MicroAire Pneumatic Power Tools**



Large Bone 7000 series



#### MicroAire Air Motor Set





1000 series



MicroAire Pencil Grip Wiredriver (1625)

#### Stryker System 6 (Battery)



With attachments





#### Stryker System 7 (Battery)



Handpieces with attachments



#### Stryker System 8 (Battery)





Handpieces with attachments



Stryker System 8 Cordless Driver (Battery) & Attachments

#### **Synthes AO Pneumatic Power Tools**



Synthes Compact Air Drive with some Attachments



#### Synthes Air Pen Drive, Air Hose & Attachments







## **Synthes Colibri Attachments