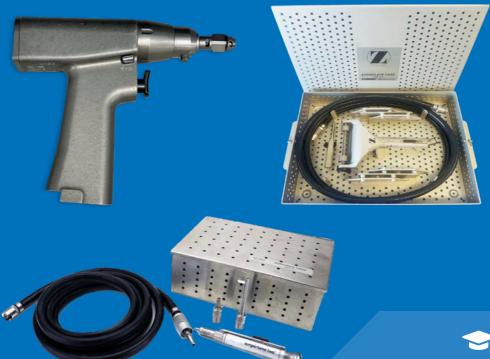

# Battery & Pneumatic Ortho Power Tool Repairs

All repairs carried out in our Southend-on-Sea workshop





Proud to be a family-run British company

Promoting education; sharing knowledge and offering training opportunities



#### **Contents**

| 3M Maxi Driver Sets (L100 & G100)                             | 4  |
|---------------------------------------------------------------|----|
| 3M Mini Driver Set (K200) & Minos Drill (A200)                | 5  |
| 3M Micro Driver Set (U100) & Attachments                      | 6  |
| Conmed/Linvitec Handpieces & Attachments                      | 7  |
| DeSoutter MultiDrive Set                                      | 8  |
| DeSoutter Small Bone Series (D)                               | 9  |
| DeSoutter Sternudrive                                         | 10 |
| Halls Drill/Reamer, Oscillator & Recipricator                 | 11 |
| Halls Sternum Sa