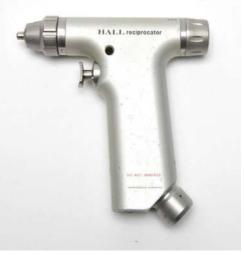

#### Halls Drill/Reamer, Oscillator & Recipricator

Halls Drill/Reamer

Halls Recipricator