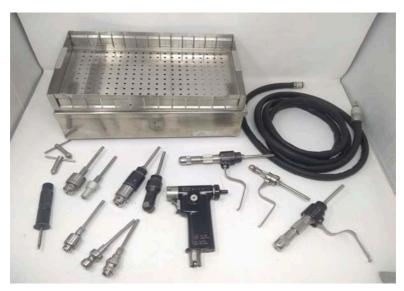

#### **3M Maxi Driver Set**

L100

G100

#### 3M Mini Driver Set (K200)

K200

3M Minos (A200) with Burr Guard