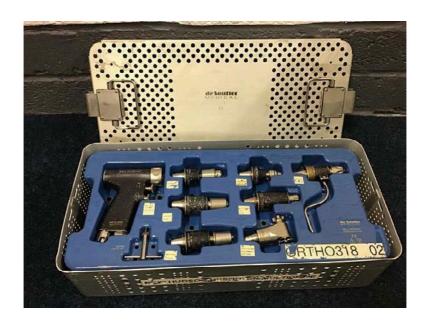

f all the major brands of power tools here in the UK at our established factory in Southend-on Sea, Essex.

90 DAY
WARRANTY
ON OUR
REPAIRS









Full Repair Service for Orthopaedic Power Tools

Specialists in repair of Stryker System 6 & 7 Power Tools

- Repairs cover: performance testing, interior cleaning, replace bearings, o-rings, controller, motor, yoke, lubricate, function and safety test
- We also repair other brands of battery hand pieces and all common pneumatic handpieces and hoses including Hall, Microaire and 3M

#### **3M Maxi Driver Set**



L100



G100

#### 3M Mini Driver Set (K200)



K200



3M Minos (A200) with Burr Guard

#### **3M Micro-Driver Set**



#### U100



3M Micro-Driver Attachments

## **Conmed/Linvetec Powerpro**





#### **Desoutter MultiDrive Set**





**Desoutter Pneumatic Power Tools** 

#### **Desoutter Small Bone Series (D)**





#### **Desoutter Sternudrive**





With Air Hose

#### Halls Drill/Reamer, Oscillator & Recipricator



Halls Drill/Reamer







Halls Recipricator

#### Halls Sternum Saw & Trauma Drill



#### **Zimmer Dermatome Set**



#### Halls Surgairtome Two Set







Halls Micro 100 Range

#### **MicroAire Pneumatic Power Tools**



MicroAire SmartDriver (6640) & Various Attachments



Zimmer type Air Hose



MicroAire Air Hose

#### **MicroAire Pneumatic Power Tools**



Large Bone 7000 series



#### MicroAire Air Motor Set





1000 series



MicroAire Pencil Grip Wiredriver (1625)

#### Stryker System 6 (Battery)



With attachments





#### Stryker System 7 (Battery)



Handpieces with attachments



#