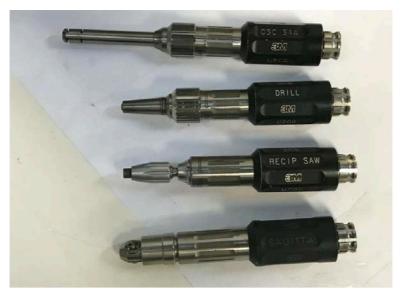

#### **MicroAire Pneumatic Power Tools**

MicroAire SmartDriver (6640) & Various Attachments

Zimmer type Air Hose

MicroAire Air Hose