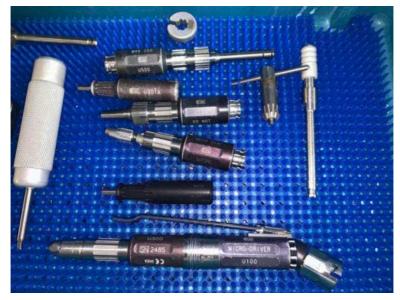

ians, so you can be fully confident in the quality of the repair. Our specialists are well practiced in the repair of all the major brands of power tools here in the UK at our established factory in Southend-on Sea, Essex.

90 DAY
WARRANTY
ON OUR
REPAIRS









Full Repair Service for Orthopaedic Power Tools

Specialists in repair of Stryker System 6 & 7 Power Tools

- Repairs cover: performance testing, interior cleaning, replace bearings, o-rings, controller, motor, yoke, lubricate, function and safety test
- We also repair other brands of battery hand pieces and all common pneumatic handpieces and hoses including Hall, Microaire and 3M

#### **3M Maxi Driver Set**



L100



G100

#### 3M Mini Driver Set (K200)



K200



3M Minos (A200) with Burr Guard

#### **3M Micro-Driver Set**



#### U100



3M Micro-Driver Attachments

## **Conmed/Linvetec Powerpro**





#### **Desoutter MultiDrive Set**





**Desoutter Pneumatic Power Tools** 

#### **Desoutter Small Bone Series (D)**





#### **Desoutter Sternudrive**





With Air Hose

#### Halls Drill/Reamer, Oscillator & Recipricator



Halls Drill/Reamer







Halls Recipricator

#### Halls Sternum Saw & Trauma Drill



#### **Zimmer Dermatome Set**



#### Halls Surgairtome Two Set







Halls Micro 100 Range

#### **MicroAire Pneumatic Power Tools**



MicroAire SmartDriver (6640) & Various Attachments



Zimmer type Air Hose



MicroAire Air Hose

#### **MicroAire Pneumatic Power Tools**



Large Bone 7000 series



#### MicroAire Air Motor Set





1000 series



MicroAire Pencil Grip Wiredriver (1625)

#### Str