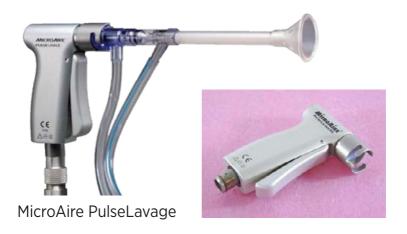

3M Mini Driver Set (K200)



K200



3M Minos (A200) with Burr Guard

#### **3M Micro-Driver Set**



#### U100



3M Micro-Driver Attachments

## **Conmed/Linvetec Powerpro**





#### **Desoutter MultiDrive Set**





**Desoutter Pneumatic Power Tools** 

#### **Desoutter Small Bone Series (D)**





#### **Desoutter Sternudrive**





With Air Hose

#### Halls Drill/Reamer, Oscillator & Recipricator



Halls Drill/Reamer







Halls Recipricator

#### Halls Sternum Saw & Trauma Drill



#### **Zimmer Dermatome Set**



#### Halls Surgairtome Two Set







Halls Micro 100 Range

#### **MicroAire Pneumatic Power Tools**



MicroAire SmartDriver (6640) & Various Attachments



Zimmer type Air Hose



MicroAire Air Hose

#### **MicroAire Pneumatic Power Tools**



Large Bone 7000 series



#### MicroAire Air Motor Set





1000 series



MicroAire Pencil Grip Wiredriver (1625)

#### Stryker System 6 (Battery)



With attachments





#### Stryker System 7 (Battery)



Handpieces with attachments



#### Stryker System 8 (Battery)





Handpieces with attachments



Stryker System 8 Cordless Driver (Battery) & Attachments

#### **Synthes AO Pneumatic Power Tools**



Synthes Compact Air Drive with some Attachments



#### Synthes Air Pen Drive, Air Hose & Attachments







## **Synthes Colibri Attachments**





# Manufacturer and Repairer of Surgical Instruments



#### SMXRT REPAIR



Smart Repair is our unique repair service for surgical instruments, offering the promise of long-term value for money in choosing the sustainable option, and a product replacement if we are