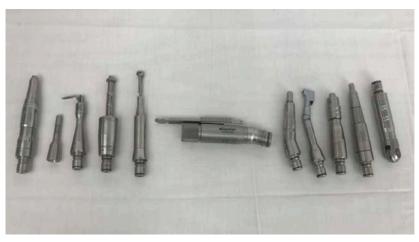

0



3M Minos (A200) with Burr Guard

#### **3M Micro-Driver Set**



#### U100



3M Micro-Driver Attachments

## **Conmed/Linvetec Powerpro**





#### **Desoutter MultiDrive Set**





**Desoutter Pneumatic Power Tools** 

#### **Desoutter Small Bone Series (D)**





#### **Desoutter Sternudrive**





With Air Hose

#### Halls Drill/Reamer, Oscillator & Recipricator



Halls Drill/Reamer







Halls Recipricator

#### Halls Sternum Saw & Trauma Drill



#### **Zimmer Dermatome Set**



#### Halls Surgairtome Two Set







Halls Micro 100 Range

#### **MicroAire Pneumatic Power Tools**



MicroAire SmartDriver (6640) & Various Attachments



Zimmer type Air Hose



MicroAire Air Hose

#### **MicroAire Pneumatic Power Tools**



Large Bone 7000 series



#### MicroAire Air Motor Set





1000 series



MicroAire Pencil Grip Wiredriver (1625)

#### Stryker System 6 (Battery)



With attachments





#### Stryker System 7 (Battery)



Handpieces with attachments



#### Stryker System 8 (Battery)





Handpieces with attachments



Stryker System 8 Cordless Driver (Battery) & Attachments

#### **Synthes AO Pneumatic Power Tools**



Synthes Compact Air Drive with some Attachments



#### Synthes Air Pen Drive, Air Hose & Attachments







## **Synthes Colibri Attachments**





# Manufacturer and Repairer of Surgical Instruments



#### SMXRT REPAIR



Smart Repair is our unique repair service for surgical instruments, offering the promise of long-term value for money in choosing the sustainable option, and a product replacement if we are unable to return the instrument