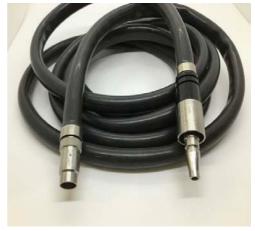

#### **MicroAire Pneumatic Power Tools**

MicroAire SmartDriver (6640) & Various Attachments

Zimmer type Air Hose

MicroAire Air Hose