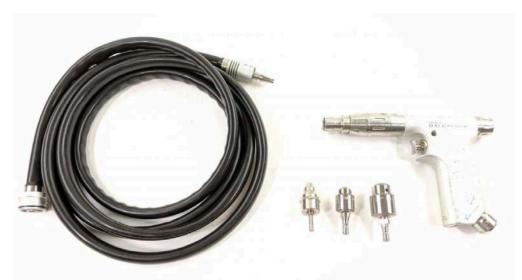

#### Halls Drill/Reamer, Oscillator & Recipricator

Halls Drill/Reamer

Halls Recipricator