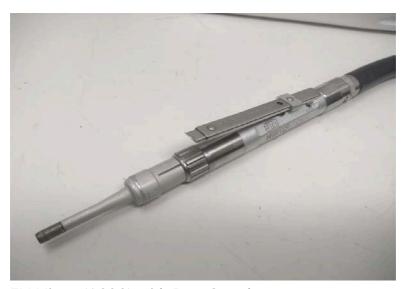

epairs are carried out by our highly skilled, experienced technicians, so you can be fully confident in the quality of the repair. Our specialists are well practiced in the repair of all the major brands of power tools here in the UK at our established factory in Southend-on Sea, Essex.

90 DAY
WARRANTY
ON OUR
REPAIRS









Full Repair Service for Orthopaedic Power Tools

Specialists in repair of Stryker System 6 & 7 Power Tools

- Repairs cover: performance testing, interior cleaning, replace bearings, o-rings, controller, motor, yoke, lubricate, function and safety test
- We also repair other brands of battery hand pieces and all common pneumatic handpieces and hoses including Hall, Microaire and 3M

#### **3M Maxi Driver Set**



L100



G100

#### 3M Mini Driver Set (K200)



K200



3M Minos (A200) with Burr Guard

#### **3M Micro-Driver Set**



#### U100



3M Micro-Driver Attachments

## **Conmed/Linvetec Powerpro**





#### **Desoutter MultiDrive Set**





**Desoutter Pneumatic Power Tools** 

#### **Desoutter Small Bone Series (D)**





#### **Desoutter Sternudrive**





With Air Hose

#### Halls Drill/Reamer, Oscillator & Recipricator



Halls Drill/Reamer







Halls Recipricator

#### Halls Sternum Saw & Trauma Drill



#### **Zimmer Dermatome Set**



#### Halls Surgairtome Two Set







Halls Micro 100 Range

#### **MicroAire Pneumatic Power Tools**



MicroAire SmartDriver (6640) & Various Attachments



Zimmer type Air Hose



MicroAire Air Hose

#### **MicroAire Pneumatic Power Tools**



Large Bone 7000 series



#### MicroAire Air Motor Set