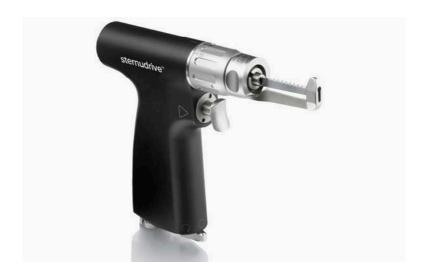

NTY
ON OUR
REPAIRS









Full Repair Service for Orthopaedic Power Tools

Specialists in repair of Stryker System 6 & 7 Power Tools

- Repairs cover: performance testing, interior cleaning, replace bearings, o-rings, controller, motor, yoke, lubricate, function and safety test
- We also repair other brands of battery hand pieces and all common pneumatic handpieces and hoses including Hall, Microaire and 3M

#### **3M Maxi Driver Set**



L100



G100

#### 3M Mini Driver Set (K200)



K200



3M Minos (A200) with Burr Guard

#### **3M Micro-Driver Set**



#### U100



3M Micro-Driver Attachments

## **Conmed/Linvetec Powerpro**





#### **Desoutter MultiDrive Set**





**Desoutter Pneumatic Power Tools** 

#### **Desoutter Small Bone Series (D)**





#### **Desoutter Sternudrive**





With Air Hose

#### Halls Drill/Reamer, Oscillator & Recipricator



Halls Drill/Reamer







Halls Recipricator

#### Halls Sternum Saw & Trauma Drill



#### **Zimmer Dermatome Set**



#### Halls Surgairtome Two Set







Halls Micro 100 Range

#### **MicroAire Pneumatic Power Tools**



MicroAire SmartDriver (6640) & Various Attachments



Zimmer type Air Hose



MicroAire Air Hose

#### **MicroAire Pneumatic Power Tools**



Large Bone 7000 series



#### MicroAire Air Motor Set





1000 series



MicroAire Pencil Grip Wiredriver (1625)

#### Stryker System 6 (Battery)



With attachments





#### Stryker System 7 (Battery)



Handpieces with attachments



#### Stryker System 8 (Battery)





Handpieces with attachments



Stryker System 8 Cordless Driver (Battery) & Attachme