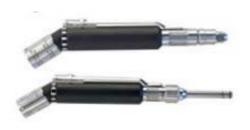

thend-on Sea, Essex.

90 DAY
WARRANTY
ON OUR
REPAIRS









Full Repair Service for Orthopaedic Power Tools

Specialists in repair of Stryker System 6 & 7 Power Tools

- Repairs cover: performance testing, interior cleaning, replace bearings, o-rings, controller, motor, yoke, lubricate, function and safety test
- We also repair other brands of battery hand pieces and all common pneumatic handpieces and hoses including Hall, Microaire and 3M

#### **3M Maxi Driver Set**



L100



G100

#### 3M Mini Driver Set (K200)



K200



3M Minos (A200) with Burr Guard

#### **3M Micro-Driver Set**



#### U100



3M Micro-Driver Attachments

## **Conmed/Linvetec Powerpro**





#### **Desoutter MultiDrive Set**





**Desoutter Pneumatic Power Tools** 

#### **Desoutter Small Bone Series (D)**





#### **Desoutter Sternudrive**





With Air Hose

#### Halls Drill/Reamer, Oscillator & Recipricator



Halls Drill/Reamer







Halls Recipricator

#### Halls Sternum Saw & Trauma Drill



#### **Zimmer Dermatome Set**



#### Halls Surgairtome Two Set







Halls Micro 100 Range

#### **MicroAire Pneumatic Power Tools**



MicroAire SmartDriver (6640) & Various Attachments



Zimmer type Air Hose



MicroAire Air Hose

#### **MicroAire Pneumatic Power Tools**



Large Bone 7000 series



#### MicroAire Air Motor Set





1000 series



MicroAire Pencil Grip Wiredriver (1625)

#### Stryker System 6 (Battery)



With attachments





#### Stryker System 7 (Battery)



Handpieces with attachments



#### Stryker System 8 (Battery)





Handpieces with attachments



Stryker System 8 Co