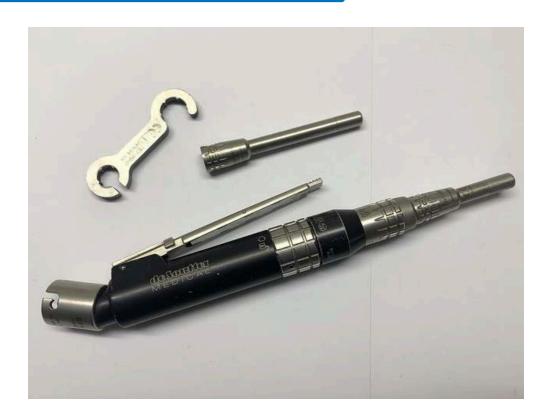

outhend-on Sea, Essex.

90 DAY
WARRANTY
ON OUR
REPAIRS









Full Repair Service for Orthopaedic Power Tools

Specialists in repair of Stryker System 6 & 7 Power Tools

- Repairs cover: performance testing, interior cleaning, replace bearings, o-rings, controller, motor, yoke, lubricate, function and safety test
- We also repair other brands of battery hand pieces and all common pneumatic handpieces and hoses including Hall, Microaire and 3M

#### **3M Maxi Driver Set**



L100



G100

#### 3M Mini Driver Set (K200)



K200



3M Minos (A200) with Burr Guard

#### **3M Micro-Driver Set**



#### U100



3M Micro-Driver Attachments

## **Conmed/Linvetec Powerpro**





#### **Desoutter MultiDrive Set**





**Desoutter Pneumatic Power Tools** 

#### **Desoutter Small Bone Series (D)**





#### **Desoutter Sternudrive**





With Air Hose

#### Halls Drill/Reamer, Oscillator & Recipricator



Halls Drill/Reamer







Halls Recipricator

#### Halls Sternum Saw & Trauma Drill



#### **Zimmer Dermatome Set**



#### Halls Surgairtome Two Set







Halls Micro 100 Range

#### **MicroAire Pneumatic Power Tools**



MicroAire SmartDriver (6640) & Various Attachments



Zimmer type Air Hose



MicroAire Air Hose

#### **MicroAire Pneumatic Power Tools**



Large Bone 7000 series



#### MicroAire Air Motor Set





1000 series



MicroAire Pencil Grip Wiredriver (1625)

#### Stryker System 6 (Battery)



With attachments





#### Stryker System 7 (Battery)



Handpieces with attachments



#### Stryker System 8 (Battery)





Handpieces with attachments



Stryker System 8