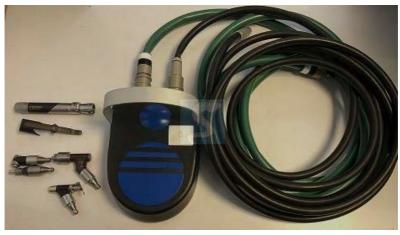

#### **MicroAire Pneumatic Power Tools**

MicroAire SmartDriver (6640) & Various Attachments

Zimmer type Air Hose

MicroAire Air Hose