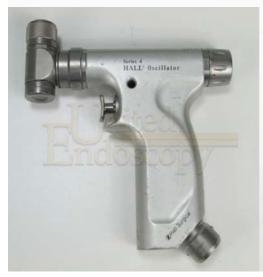

#### Halls Drill/Reamer, Oscillator & Recipricator

Halls Drill/Reamer

Halls Recipricator