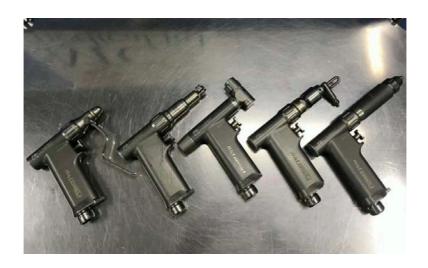

ists are well practiced in the repair of all the major brands of power tools here in the UK at our established factory in Southend-on Sea, Essex.

90 DAY
WARRANTY
ON OUR
REPAIRS









Full Repair Service for Orthopaedic Power Tools

Specialists in repair of Stryker System 6 & 7 Power Tools

- Repairs cover: performance testing, interior cleaning, replace bearings, o-rings, controller, motor, yoke, lubricate, function and safety test
- We also repair other brands of battery hand pieces and all common pneumatic handpieces and hoses including Hall, Microaire and 3M

#### **3M Maxi Driver Set**



L100



G100

#### 3M Mini Driver Set (K200)



K200



3M Minos (A200) with Burr Guard

#### **3M Micro-Driver Set**



#### U100



3M Micro-Driver Attachments

## **Conmed/Linvetec Powerpro**





#### **Desoutter MultiDrive Set**





**Desoutter Pneumatic Power Tools** 

#### **Desoutter Small Bone Series (D)**





#### **Desoutter Sternudrive**





With Air Hose

#### Halls Drill/Reamer, Oscillator & Recipricator



Halls Drill/Reamer







Halls Recipricator

#### Halls Sternum Saw & Trauma Drill



#### **Zimmer Dermatome Set**



#### Halls Surgairtome Two Set







Halls Micro 100 Range

#### **MicroAire Pneumatic Power Tools**



MicroAire SmartDriver (6640) & Various Attachments



Zimmer type Air Hose



MicroAire Air Hose

#### **MicroAire Pneumatic Power Tools**



Large Bone 7000 series



#### MicroAire Air Motor Set





1000 series



MicroAire Pencil Grip Wiredriver (1625)

#### Stryker System 6 (Battery)



With attachments





#### Stryker System 7 (Batte