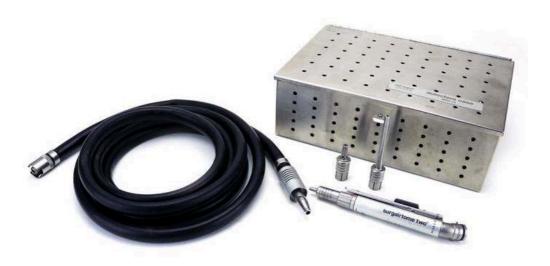

#### MicroAire Air Motor Set

1000 series

MicroAire Pencil Grip Wiredriver (1625)