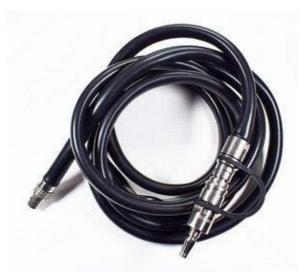

Y
ON OUR
REPAIRS









Full Repair Service for Orthopaedic Power Tools

Specialists in repair of Stryker System 6 & 7 Power Tools

- Repairs cover: performance testing, interior cleaning, replace bearings, o-rings, controller, motor, yoke, lubricate, function and safety test
- We also repair other brands of battery hand pieces and all common pneumatic handpieces and hoses including Hall, Microaire and 3M

#### **3M Maxi Driver Set**



L100



G100

#### 3M Mini Driver Set (K200)



K200



3M Minos (A200) with Burr Guard

#### **3M Micro-Driver Set**



#### U100



3M Micro-Driver Attachments

## **Conmed/Linvetec Powerpro**





#### **Desoutter MultiDrive Set**





**Desoutter Pneumatic Power Tools** 

#### **Desoutter Small Bone Series (D)**





#### **Desoutter Sternudrive**





With Air Hose

#### Halls Drill/Reamer, Oscillator & Recipricator



Halls Drill/Reamer







Halls Recipricator

#### Halls Sternum Saw & Trauma Drill



#### **Zimmer Dermatome Set**



#### Halls Surgairtome Two Set







Halls Micro 100 Range

#### **MicroAire Pneumatic Power Tools**



MicroAire SmartDriver (6640) & Various Attachments



Zimmer type Air Hose



MicroAire Air Hose

#### **MicroAire Pneumatic Power Tools**



Large Bone 7000 series



#### MicroAire Air Motor Set





1000 series



MicroAire Pencil Grip Wiredriver (1625)

#### Stryker System 6 (Battery)



With attachments





#### Stryker System 7 (Battery)



Handpieces with attachments



#### Stryker System 8 (Battery)





Handpieces with attachments



Stryker System 8 Cordless Driver (Battery) & Attachment