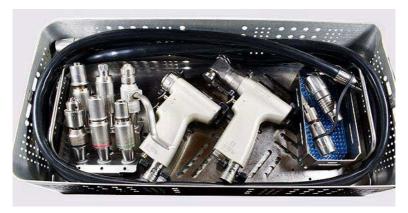

all the major brands of power tools here in the UK at our established factory in Southend-on Sea, Essex.

90 DAY
WARRANTY
ON OUR
REPAIRS









Full Repair Service for Orthopaedic Power Tools

Specialists in repair of Stryker System 6 & 7 Power Tools

- Repairs cover: performance testing, interior cleaning, replace bearings, o-rings, controller, motor, yoke, lubricate, function and safety test
- We also repair other brands of battery hand pieces and all common pneumatic handpieces and hoses including Hall, Microaire and 3M

#### **3M Maxi Driver Set**



L100



G100

#### 3M Mini Driver Set (K200)



K200



3M Minos (A200) with Burr Guard

#### **3M Micro-Driver Set**



#### U100



3M Micro-Driver Attachments

## **Conmed/Linvetec Powerpro**





#### **Desoutter MultiDrive Set**





**Desoutter Pneumatic Power Tools** 

#### **Desoutter Small Bone Series (D)**





#### **Desoutter Sternudrive**





With Air Hose

#### Halls Drill/Reamer, Oscillator & Recipricator



Halls Drill/Reamer







Halls Recipricator

#### Halls Sternum Saw & Trauma Drill



#### **Zimmer Dermatome Set**



#### Halls Surgairtome Two Set







Halls Micro 100 Range

#### **MicroAire Pneumatic Power Tools**



MicroAire SmartDriver (6640) & Various Attachments



Zimmer type Air Hose



MicroAire Air Hose

#### **MicroAire Pneumatic Power Tools**



Large Bone 7000 series



#### MicroAire Air Motor Set





1000 series



MicroAire Pencil Grip Wiredriver (1625)

#### Stryker System 6 (Battery)



With attachments





#### Stryker System 7 (Battery)



Handpieces with attachments



###