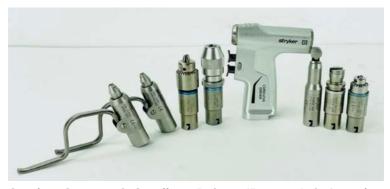

#### Stryker System 8 (Battery)

Handpieces with attachments

Stryker System 8 Cordless Driver (Battery) & Attachments