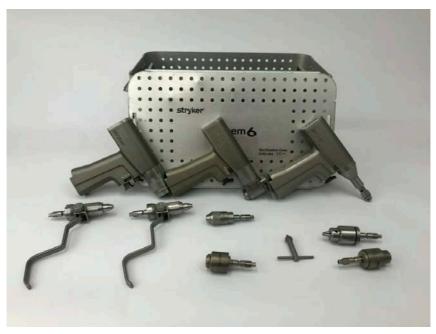

river Attachments

## **Conmed/Linvetec Powerpro**





#### **Desoutter MultiDrive Set**





**Desoutter Pneumatic Power Tools** 

#### **Desoutter Small Bone Series (D)**





#### **Desoutter Sternudrive**





With Air Hose

#### Halls Drill/Reamer, Oscillator & Recipricator



Halls Drill/Reamer







Halls Recipricator

#### Halls Sternum Saw & Trauma Drill



#### **Zimmer Dermatome Set**



#### Halls Surgairtome Two Set







Halls Micro 100 Range

#### **MicroAire Pneumatic Power Tools**



MicroAire SmartDriver (6640) & Various Attachments



Zimmer type Air Hose



MicroAire Air Hose

#### **MicroAire Pneumatic Power Tools**



Large Bone 7000 series



#### MicroAire Air Motor Set





1000 series



MicroAire Pencil Grip Wiredriver (1625)

#### Stryker System 6 (Battery)



With attachments





#### Stryker System 7 (Battery)



Handpieces with attachments



#### Stryker System 8 (Battery)





Handpieces with attachments



Stryker System 8 Cordless Driver (Battery) & Attachments

#### **Synthes AO Pneumatic Power Tools**



Synthes Compact Air Drive with some Attachments



#### Synthes Air Pen Drive, Air Hose & Attachments







## **Synthes Colibri Attachments**





# Manufacturer and Repairer of Surgical Instruments



#### SMXRT REPAIR



Smart Repair is our unique repair service for surgical instruments, offering the promise of long-term value for money in choosing the sustainable option, and a product replacement if we are unable to return the instrument to an 'as new' condition\*.

In choosing our innovative Smart Repair service, customers bene