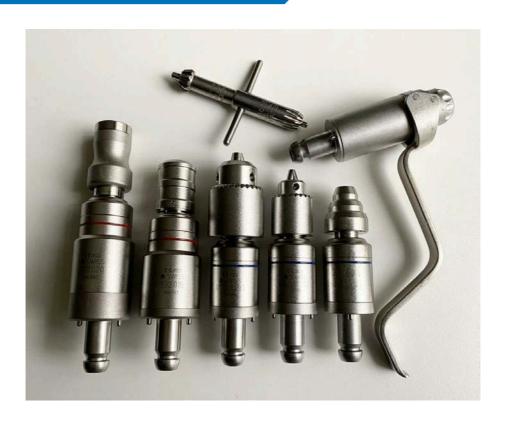

## Halls Surgairtome Two Set







Halls Micro 100 Range

#### **MicroAire Pneumatic Power Tools**



MicroAire SmartDriver (6640) & Various Attachments



Zimmer type Air Hose



MicroAire Air Hose

#### **MicroAire Pneumatic Power Tools**



Large Bone 7000 series



#### MicroAire Air Motor Set





1000 series



MicroAire Pencil Grip Wiredriver (1625)

#### Stryker System 6 (Battery)



With attachments





#### Stryker System 7 (Battery)



Handpieces with attachments



#### Stryker System 8 (Battery)





Handpieces with attachments



Stryker System 8 Cordless Driver (Battery) & Attachments

#### **Synthes AO Pneumatic Power Tools**



Synthes Compact Air Drive with some Attachments



#### Synthes Air Pen Drive, Air Hose & Attachments







## **Synthes Colibri Attachments**





# Manufacturer and Repairer of Surgical Instruments



#### SMXRT REPAIR



Smart Repair is our unique repair service for surgical instruments, offering the promise of long-term value for money in choosing the sustainable option, and a product replacement if we are unable to return the instrument to an 'as new' condition\*.

In choosing our innovative Smart Repair service, customers benefit from dashboard access to our Surgifix Online Portal, enabling you to book, manage and monitor repairs online with your own assigned log in. Instantly communicate directly with the repair team to stay up-to-date with the live progress of repairs and the option to view historical scope repair reports.



#### **Instrument Sales**

- Surgical Holdings Instruments
- 55 **Symmetry Surgical**
- A Hermann