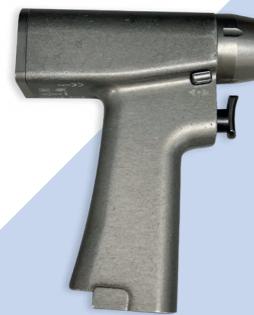

support global sustainability by choosing to Repair over Replace

When a power tool fails, it is easy to conclude that it needs to be replaced. But often this isn't the case. With the right expertise, these tools can be repaired, returning it to full working condition.

We can all do our bit to go greener and help the environment. By opting to repair over replace, we take the best approach for global sustainability and make the smart choice for your budget too.

Our repairs are carried out by our highly skilled, experienced technicians, so you can be fully confident in the quality of the repair. Our specialists are well practiced in the repair of all the major brands of power tools here in the UK at our established factory in Southend-on Sea, Essex.

90 DAY
WARRANTY
ON OUR
REPAIRS









Full Repair Service for Orthopaedic Power Tools

Specialists in repair of Stryker System 6 & 7 Power Tools

- Repairs cover: performance testing, interior cleaning, replace bearings, o-rings, controller, motor, yoke, lubricate, function and safety test
- We also repair other brands of battery hand pieces and all common pneumatic handpieces and hoses including Hall, Microaire and 3M

#### **3M Maxi Driver Set**



L100



G100

#### 3M Mini Driver Set (K200)



K200



3M Minos (A200) with Burr Guard

#### **3M Micro-Driver Set**



#### U100



3M Micro-Driver Attachments

## **Conmed/Linvetec Powerpro**





#### **Desoutter MultiDrive Set**





**Desoutter Pneumatic Power Tools** 

#### **Desoutter Small Bone Series (D)**





#### **Desoutter Sternudrive**





With Air Hose

#### Ha