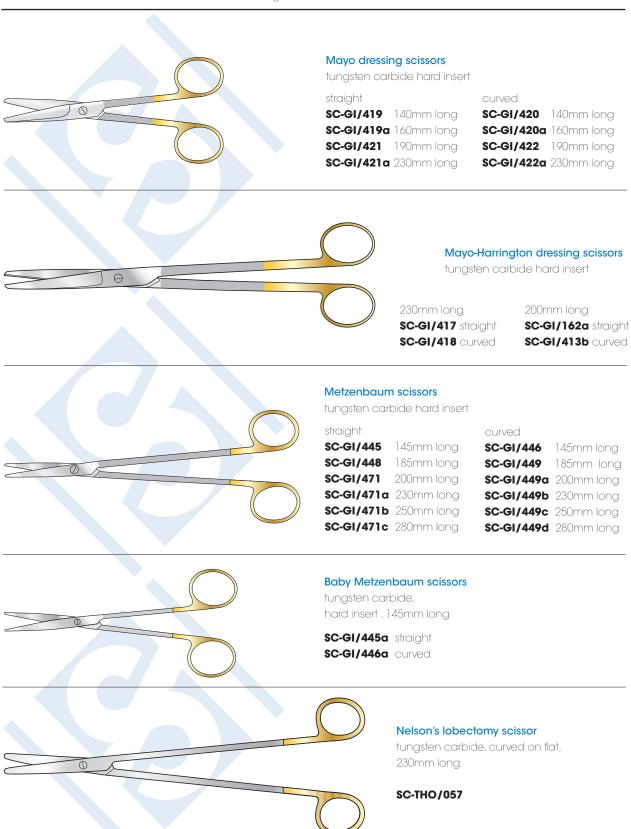

#### Mayo scissors

straight

curved on flat

 SC-GI/409
 140mm long
 SC-GI/410
 140mm long

 SC-GI/409a
 160mm long
 SC-GI/410a
 160mm long

 SC-GI/411
 190mm long
 SC-GI/412
 190mm long

 SC-GI/411a
 230mm long
 SC-GI/412a
 230mm long

#### Mayo Harrington scissors

supercut, tungsten carbide

230mm long 200mm long

straight SC-GI/162 straight SC-GI/162b curved SC-GI/413 curved SC-GI/413b

supercut, tungsten carbide

 straight
 SC-GI/163
 140mm long
 curved
 SC-GI/164
 140mm long

#### Metzenbaum dissecting scissors

super cut

straight (length)

 SC-GI/190
 147mm
 SC-GI/188b
 230mm

 SC-GI/188
 185mm
 SC-GI/188c
 250mm

 SC-GI/188d
 200mm
 SC-GI/188d
 280mm

curved (length)

 SC-GI/191
 147mm
 SC-GI/186b 230mm

 SC-GI/189
 185mm
 SC-GI/186c 250mm

 SC-GI/186a
 200mm
 SC-GI/186d 280mm

#### Mayo scissors

super cut

straight

curved

**SC-GI/166a** 140mm long **SC-GI/166b** 160mm long **SC-GI/166b** 170mm long

**SC-GI/166c** 140mm long **SC-GI/166f** 160mm long **SC-GI/166d** 170mm long