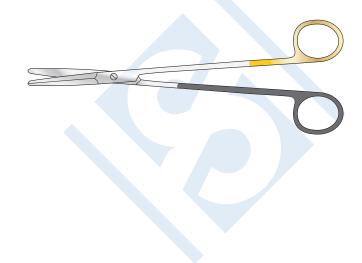

#### Mayo Harrington scissors

supercut, tungsten carbide

230mm long 200mm long

straight SC-GI/162 straight SC-GI/162b curved SC-GI/413 curved SC-GI/413b

supercut, tungsten carbide

 straight
 SC-GI/163
 140mm long
 curved
 SC-GI/164
 140mm long