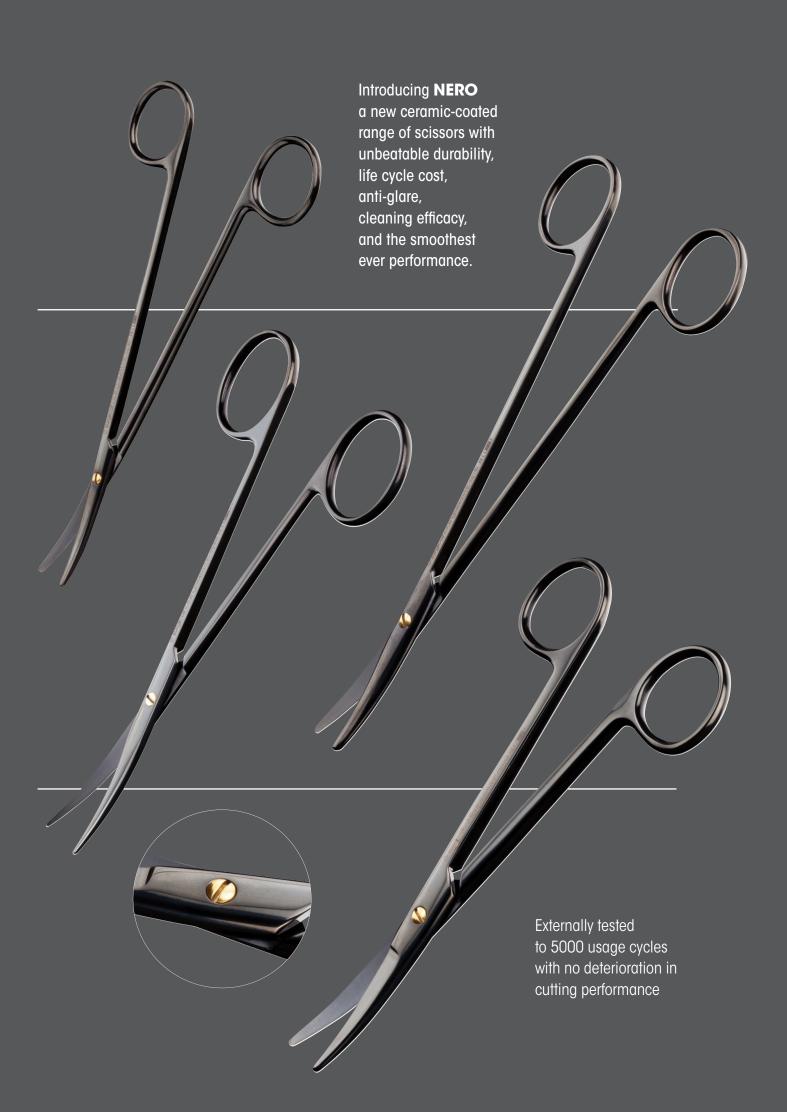

# **NERO SMOOTH CUT SCISSORS**

#### **DUO SURFACE FINISH**

Surgical Holdings have utilised their combined expertise and knowledge to introduce a new and exclusive DUO surface finish.

By reviewing research and understanding the requirements of their customers they have combined two surface finishes on to one instrument. The first maintains anti-glare under theatre lights and the second ensures the best possible cleaning efficacy.

# The mirror polish finish

this technique uses a series of mops and compounds to polish the surface up to a mirror finish.

The result is a premium looking instrument which stands out, maintains functionally under theatre lights but above all has been proven to provide benefits against protein adhesion and corrosion.