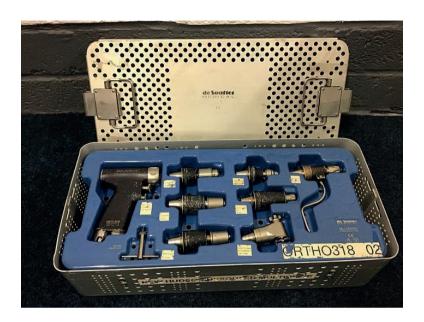

ies (7000) & Pulse Lavage System      | 15 |
| MicroAire Air Motor Set (1000) & Pencil Grip H/P (1625)       | 16 |
| Stryker System 6 (Battery) & Attachments                      | 17 |
| Stryker System 7 (Battery) & Attachments                      | 18 |
| Stryker System 8 (Battery) & Cordless Driver plus Attachments | 19 |
| Synthes AO Compact Air Drive plus Attachments                 | 20 |
| Synthes AO Air Pen Set & MicroDrive Set                       | 21 |
| Synthes AO Colibri Attachments                                | 22 |

### 3M Maxi Driver Set



L100



G100

#### 3M Mini Driver Set (K200)



K200



3M Minos (A200) with Burr Guard

#### **3M Micro-Driver Set**



U100



3M Micro-Driver Attachments

### **Conmed/Linvetec Powerpro**





#### **Desoutter MultiDrive Set**





**Desoutter Pneumatic Power Tools** 

### **Desoutter Small Bone Series (D)**





#### **Desoutter Sternudrive**





With Air Hose

#### Halls Oscillator & Halls Recipricator



Halls Drill/Reamer



Halls Oscillator

Halls Recipricator

#### Halls Sternum Saw & Trauma Drill



#### **Zimmer Dermatome Set**



#### Halls Surgairtome Two Set







Halls Micro 100 Range

#### **MicroAire Pneumatic Power Tools**



MicroAire SmartDriver (6640) & Various Attachments



Zimmer type Air Hose



MicroAire Air Hose

#### **MicroAire Pneumatic Power Tools**



Large Bone 7000 series



#### MicroAire Air Motor Set





1000 series



MicroAire Pencil Grip Wiredriver (1625)

#### Stryker System 6 (Battery)



With attachments





#### Stryker System 7 (Battery)



Handpieces with attachments