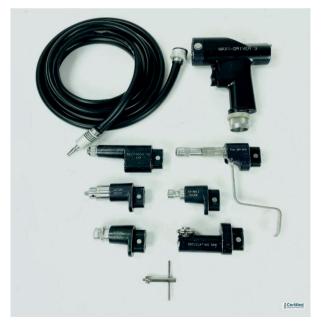

m Saw & Trauma Drill, Zimmer Dermatome Set        | 12 |
| Halls Surgairtome Two H/P & Micro 100 Range                   | 13 |
| MicroAire SmartDriver & Attachments                           | 14 |
| MicroAire Large Bone Series (7000) & Pulse Lavage System      | 15 |
| MicroAire Air Motor Set (1000) & Pencil Grip H/P (1625)       | 16 |
| Stryker System 6 (Battery) & Attachments                      | 17 |
| Stryker System 7 (Battery) & Attachments                      | 18 |
| Stryker System 8 (Battery) & Cordless Driver plus Attachments | 19 |
| Synthes AO Compact Air Drive plus Attachments                 | 20 |
| Synthes AO Air Pen Set & MicroDrive Set                       | 21 |
| Synthes AO Colibri Attachments                                | 22 |

### 3M Maxi Driver Set



L100



G100

#### 3M Mini Driver Set (K200)



K200



3M Minos (A200) with Burr Guard

#### **3M Micro-Driver Set**



U100



3M Micro-Driver Attachments

### **Conmed/Linvetec Powerpro**





#### **Desoutter MultiDrive Set**





**Desoutter Pneumatic Power Tools** 

### **Desoutter Small Bone Series (D)**





#### **Desoutter Sternudrive**





With Air Hose

#### Halls Oscillator & Halls Recipricator



Halls Drill/Reamer



Halls Oscillator

Halls Recipricator

#### Halls Sternum Saw & Trauma Drill



#### **Zimmer Dermatome Set**



#### Halls Surgairtome Two Set







Halls Micro 100 Range

#### **MicroAire Pneumatic Power Tools**



MicroAire SmartDriver (6640) & Various Attachments



Zimmer type Air Hose



MicroAire Air Hose

#### **MicroAire Pneumatic Power Tools**



Large Bone