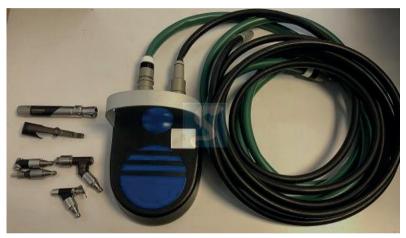

#### **MicroAire Pneumatic Power Tools**

MicroAire SmartDriver (6640) & Various Attachments

Zimmer type Air Hose

MicroAire Air Hose