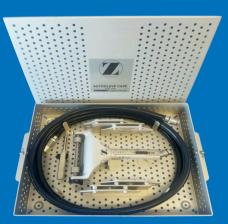

# Battery & Pneumatic Ortho Power Tool Repairs

All repairs carried out in our Southend-on-Sea workshop







Promoting education;

Proud to be a family-run British company

sharing knowledge and offering training opportunities





#### Contents

| 3M Maxi Driver Sets (L100 & G100)                             | 4  |
|---------------------------------------------------------------|----|
| 3M Mini Driver Set (K200) & Minos Drill (A200)                | 5  |
| 3M Micro Driver Set (U100) & Attachments                      | 6  |
| Conmed/Linvitec Handpieces & Attachments                      | 7  |
| DeSoutter MultiDrive Set                                      | 8  |
| DeSoutter Small Bone Series (D)                               | 9  |
| DeSoutter Sternudrive                                         | 10 |
| Halls Oscillator & Recipricator                               | 11 |
| Halls Sternum Saw