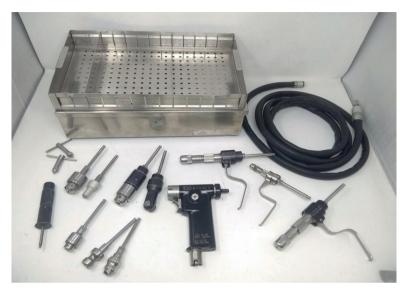

et        | 12 |
| Halls Surgairtome Two H/P & Micro 100 Range                   | 13 |
| MicroAire SmartDriver & Attachments                           | 14 |
| MicroAire Large Bone Series (7000) & Pulse Lavage System      | 15 |
| MicroAire Air Motor Set (1000) & Pencil Grip H/P (1625)       | 16 |
| Stryker System 6 (Battery) & Attachments                      | 17 |
| Stryker System 7 (Battery) & Attachments                      | 18 |
| Stryker System 8 (Battery) & Cordless Driver plus Attachments | 19 |
| Synthes AO Compact Air Drive plus Attachments                 | 20 |
| Synthes AO Air Pen Set & MicroDrive Set                       | 21 |
| Synthes AO Colibri Attachments                                | 22 |

### 3M Maxi Driver Set



L100



G100

#### 3M Mini Driver Set (K200)



K200



3M Minos (A200) with Burr Guard

#### **3M Micro-Driver Set**



U100



3M Micro-Driver Attachments

### **Conmed/Linvetec Powerpro**





#### **Desoutter MultiDrive Set**





**Desoutter Pneumatic Power Tools** 

### **Desoutter Small Bone Series (D)**





#### **Desoutter Sternudrive**





With Air Hose

#### Halls Oscillator & Halls Recipricator



Halls Drill/Reamer



Halls Oscillator

Halls Recipricator

#### Halls Sternum Saw & Trauma Drill



#### **Zimmer Dermatome Set**



#### Halls Surgairtome Two Set







Halls Micro 100 Range

#### **MicroAire Pneumatic Power Tools**



MicroAire SmartDriver (6640) & Various Attachments



Zimmer type Air Hose



MicroAire Air Hose

#### **MicroAire Pneumatic Power Tools**



Large Bone 7000 series



#### MicroAire Air Motor