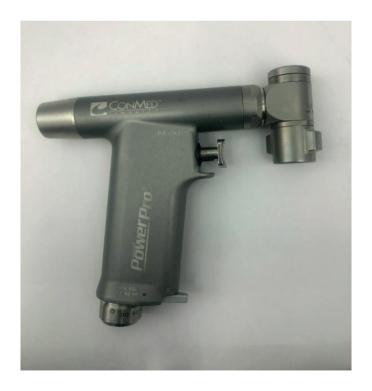

| 14 |
| MicroAire Large Bone Series (7000) & Pulse Lavage System      | 15 |
| MicroAire Air Motor Set (1000) & Pencil Grip H/P (1625)       | 16 |
| Stryker System 6 (Battery) & Attachments                      | 17 |
| Stryker System 7 (Battery) & Attachments                      | 18 |
| Stryker System 8 (Battery) & Cordless Driver plus Attachments | 19 |
| Synthes AO Compact Air Drive plus Attachments                 | 20 |
| Synthes AO Air Pen Set & MicroDrive Set                       | 21 |
| Synthes AO Colibri Attachments                                | 22 |

### 3M Maxi Driver Set



L100



G100

#### 3M Mini Driver Set (K200)



K200



3M Minos (A200) with Burr Guard

#### **3M Micro-Driver Set**



U100



3M Micro-Driver Attachments

### **Conmed/Linvetec Powerpro**





#### **Desoutter MultiDrive Set**





**Desoutter Pneumatic Power Tools** 

### **Desoutter Small Bone Series (D)**





#### **Desoutter Sternudrive**





With Air Hose

#### Halls Oscillator & Halls Recipricator



Halls Drill/Reamer



Halls Oscillator

Halls Recipricator

#### Halls Sternum Saw & Trauma Drill



#### **Zimmer Dermatome Set**



#### Halls Surgairtome Two Set







Halls Micro 100 Range

#### **MicroAire Pneumatic Power Tools**



MicroAire SmartDriver (6640) & Various Attachments



Zimmer type Air Hose



MicroAire Air Hose

#### **MicroAire Pneumatic Power Tools**



Large Bone 7000 series



#### MicroAire Air Motor Set





1000 series



MicroAire Pencil Grip Wiredriver (1625)

#### Stryker System 6 (Battery)



With attachments





#### Stryker System 7 (Ba