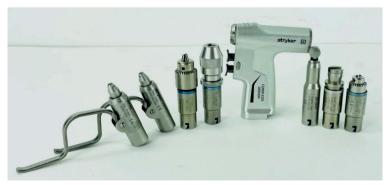

#### Stryker System 8 (Battery)

Handpieces with attachments

Stryker System 8 Cordless Driver (Battery) & Attachments