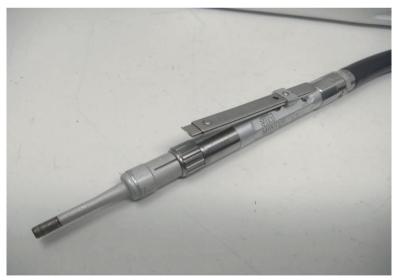

| 12 |
| Halls Surgairtome Two H/P & Micro 100 Range                   | 13 |
| MicroAire SmartDriver & Attachments                           | 14 |
| MicroAire Large Bone Series (7000) & Pulse Lavage System      | 15 |
| MicroAire Air Motor Set (1000) & Pencil Grip H/P (1625)       | 16 |
| Stryker System 6 (Battery) & Attachments                      | 17 |
| Stryker System 7 (Battery) & Attachments                      | 18 |
| Stryker System 8 (Battery) & Cordless Driver plus Attachments | 19 |
| Synthes AO Compact Air Drive plus Attachments                 | 20 |
| Synthes AO Air Pen Set & MicroDrive Set                       | 21 |
| Synthes AO Colibri Attachments                                | 22 |

### 3M Maxi Driver Set



L100



G100

#### 3M Mini Driver Set (K200)



K200



3M Minos (A200) with Burr Guard

#### **3M Micro-Driver Set**



U100



3M Micro-Driver Attachments

### **Conmed/Linvetec Powerpro**





#### **Desoutter MultiDrive Set**





**Desoutter Pneumatic Power Tools** 

### **Desoutter Small Bone Series (D)**





#### **Desoutter Sternudrive**





With Air Hose

#### Halls Oscillator & Halls Recipricator



Halls Drill/Reamer



Halls Oscillator

Halls Recipricator

#### Halls Sternum Saw & Trauma Drill



#### **Zimmer Dermatome Set**



#### Halls Surgairtome Two Set







Halls Micro 100 Range

#### **MicroAire Pneumatic Power Tools**



MicroAire SmartDriver (6640) & Various Attachments



Zimmer type Air Hose



MicroAire Air Hose

#### **MicroAire Pneumatic Power Tools**



Large Bone 7000 series



#### MicroAire Air Motor Set