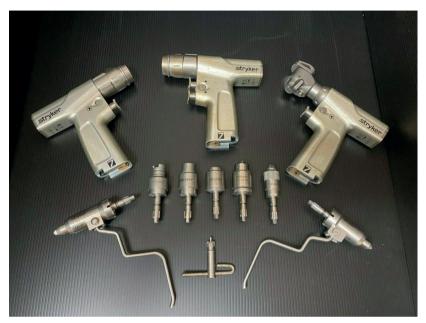

#### Stryker System 8 (Battery)

Handpieces with attachments

Stryker System 8 Cordless Driver (Battery) & Attachments