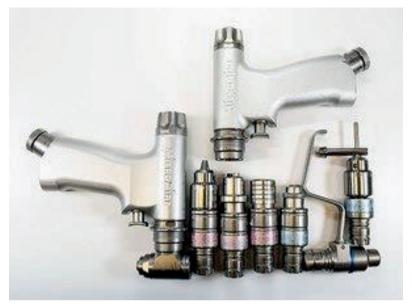

et



L100



G100

#### 3M Mini Driver Set (K200)



K200



3M Minos (A200) with Burr Guard

#### **3M Micro-Driver Set**



U100



3M Micro-Driver Attachments

### **Conmed/Linvetec Powerpro**





#### **Desoutter MultiDrive Set**





**Desoutter Pneumatic Power Tools** 

### **Desoutter Small Bone Series (D)**





#### **Desoutter Sternudrive**





With Air Hose

#### Halls Oscillator & Halls Recipricator



Halls Drill/Reamer



Halls Oscillator

Halls Recipricator

#### Halls Sternum Saw & Trauma Drill



#### **Zimmer Dermatome Set**



#### Halls Surgairtome Two Set







Halls Micro 100 Range

#### **MicroAire Pneumatic Power Tools**



MicroAire SmartDriver (6640) & Various Attachments



Zimmer type Air Hose



MicroAire Air Hose

#### **MicroAire Pneumatic Power Tools**



Large Bone 7000 series



#### MicroAire Air Motor Set





1000 series



MicroAire Pencil Grip Wiredriver (1625)

#### Stryker System 6 (Battery)



With attachments





#### Stryker System 7 (Battery)



Handpieces with attachments



#### Stryker System 8 (Battery)





Handpieces with attachments



Stryker System 8 Cordless Driver (Battery) & Attachments

#### **Synthes AO Pneumatic Power Tools**



Synthes Compact Air Drive with some Attachments



#### Synthes Air Pen Drive, Air Hose & Attachments







### **Synthes Colibri Attachments**





# Manufacturer and Repairer of Surgical Instruments



## SMXRT REPAIR

SURGIFIX NONLINE PORTAL

Smart Repair is our unique repair service for surgical instruments, offering the promise of long-term value for money in choosing the sustain