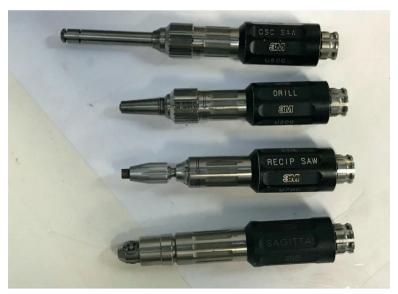

| 13 |
| MicroAire SmartDriver & Attachments                           | 14 |
| MicroAire Large Bone Series (7000) & Pulse Lavage System      | 15 |
| MicroAire Air Motor Set (1000) & Pencil Grip H/P (1625)       | 16 |
| Stryker System 6 (Battery) & Attachments                      | 17 |
| Stryker System 7 (Battery) & Attachments                      | 18 |
| Stryker System 8 (Battery) & Cordless Driver plus Attachments | 19 |
| Synthes AO Compact Air Drive plus Attachments                 | 20 |
| Synthes AO Air Pen Set & MicroDrive Set                       | 21 |
| Synthes AO Colibri Attachments                                | 22 |

### 3M Maxi Driver Set



L100



G100

#### 3M Mini Driver Set (K200)



K200



3M Minos (A200) with Burr Guard

#### **3M Micro-Driver Set**



U100



3M Micro-Driver Attachments

### **Conmed/Linvetec Powerpro**





#### **Desoutter MultiDrive Set**





**Desoutter Pneumatic Power Tools** 

### **Desoutter Small Bone Series (D)**





#### **Desoutter Sternudrive**





With Air Hose

#### Halls Oscillator & Halls Recipricator



Halls Drill/Reamer



Halls Oscillator

Halls Recipricator

#### Halls Sternum Saw & Trauma Drill



#### **Zimmer Dermatome Set**



#### Halls Surgairtome Two Set







Halls Micro 100 Range

#### **MicroAire Pneumatic Power Tools**



MicroAire SmartDriver (6640) & Various Attachments



Zimmer type Air Hose



MicroAire Air Hose

#### **MicroAire Pneumatic Power Tools**



Large Bone 7000 series



#### MicroAire Air Motor Set





1000 series



MicroAire Pencil Grip Wiredriver (1625)

#### Stryker Sy