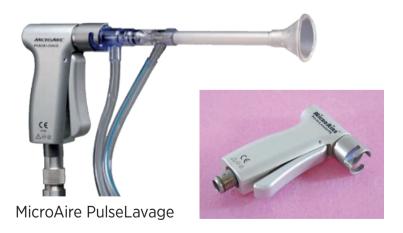

M Mini Driver Set (K200)



K200



3M Minos (A200) with Burr Guard

#### **3M Micro-Driver Set**



U100



3M Micro-Driver Attachments

### **Conmed/Linvetec Powerpro**





#### **Desoutter MultiDrive Set**





**Desoutter Pneumatic Power Tools** 

### **Desoutter Small Bone Series (D)**





#### **Desoutter Sternudrive**





With Air Hose

#### Halls Oscillator & Halls Recipricator



Halls Drill/Reamer



Halls Oscillator

Halls Recipricator

#### Halls Sternum Saw & Trauma Drill



#### **Zimmer Dermatome Set**



#### Halls Surgairtome Two Set







Halls Micro 100 Range

#### **MicroAire Pneumatic Power Tools**



MicroAire SmartDriver (6640) & Various Attachments



Zimmer type Air Hose



MicroAire Air Hose

#### **MicroAire Pneumatic Power Tools**



Large Bone 7000 series



#### MicroAire Air Motor Set





1000 series



MicroAire Pencil Grip Wiredriver (1625)

#### Stryker System 6 (Battery)



With attachments





#### Stryker System 7 (Battery)



Handpieces with attachments



#### Stryker System 8 (Battery)





Handpieces with attachments



Stryker System 8 Cordless Driver (Battery) & Attachments

#### **Synthes AO Pneumatic Power Tools**



Synthes Compact Air Drive with some Attachments



#### Synthes Air Pen Drive, Air Hose & Attachments







### **Synthes Colibri Attachments**





# Manufacturer and Repairer of Surgical Instruments



## SMXRT REPAIR

SURGIFIX NONLINE PORTAL

Smart Repair is our unique repair service for surgical instruments, offering the promise of long-term value for money in choosing the sustainable option, and a product