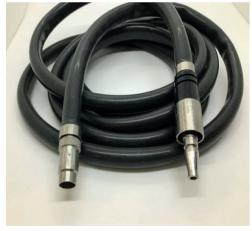

#### **MicroAire Pneumatic Power Tools**

MicroAire SmartDriver (6640) & Various Attachments

Zimmer type Air Hose

MicroAire Air Hose