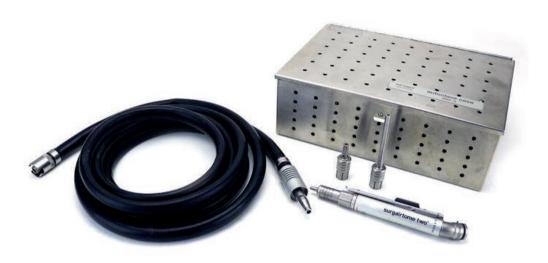

Air Drive plus Attachments                 | 20 |
| Synthes AO Air Pen Set & MicroDrive Set                       | 21 |
| Synthes AO Colibri Attachments                                | 22 |

### 3M Maxi Driver Set



L100



G100

#### 3M Mini Driver Set (K200)



K200



3M Minos (A200) with Burr Guard

#### **3M Micro-Driver Set**



U100



3M Micro-Driver Attachments

### **Conmed/Linvetec Powerpro**





#### **Desoutter MultiDrive Set**





**Desoutter Pneumatic Power Tools** 

### **Desoutter Small Bone Series (D)**





#### **Desoutter Sternudrive**





With Air Hose

#### Halls Oscillator & Halls Recipricator



Halls Drill/Reamer



Halls Oscillator

Halls Recipricator

#### Halls Sternum Saw & Trauma Drill



#### **Zimmer Dermatome Set**



#### Halls Surgairtome Two Set







Halls Micro 100 Range

#### **MicroAire Pneumatic Power Tools**



MicroAire SmartDriver (6640) & Various Attachments



Zimmer type Air Hose



MicroAire Air Hose

#### **MicroAire Pneumatic Power Tools**



Large Bone 7000 series



#### MicroAire Air Motor Set





1000 series



MicroAire Pencil Grip Wiredriver (1625)

#### Stryker System 6 (Battery)



With attachments





#### Stryker System 7 (Battery)



Handpieces with attachments



#### Stryker System 8 (Battery)





Handpieces with attachments



Stryker System 8 Cordless Driver (Battery) & Attachments

#### **Synthes AO Pneumatic Power Tools**



Synthes Compact Air Drive with some Attachments



#### Synthes Air Pen Drive, Air Hose & Attachments







### **Synthes Colibri Attachments**





# Manufacturer and Repair