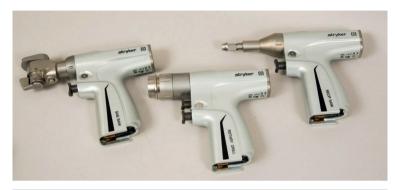

#### Stryker System 8 (Battery)

Handpieces with attachments

Stryker System 8 Cordless Driver (Battery) & Attachments