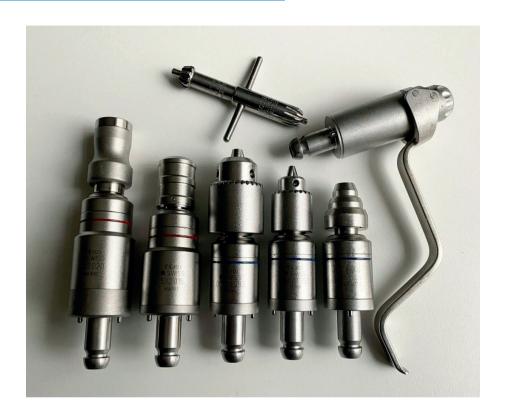

# Halls Surgairtome Two Set







Halls Micro 100 Range

#### **MicroAire Pneumatic Power Tools**



MicroAire SmartDriver (6640) & Various Attachments



Zimmer type Air Hose



MicroAire Air Hose

#### **MicroAire Pneumatic Power Tools**



Large Bone 7000 series



#### MicroAire Air Motor Set





1000 series



MicroAire Pencil Grip Wiredriver (1625)

#### Stryker System 6 (Battery)



With attachments





#### Stryker System 7 (Battery)



Handpieces with attachments



#### Stryker System 8 (Battery)





Handpieces with attachments



Stryker System 8 Cordless Driver (Battery) & Attachments

#### **Synthes AO Pneumatic Power Tools**



Synthes Compact Air Drive with some Attachments



#### Synthes Air Pen Drive, Air Hose & Attachments







### **Synthes Colibri Attachments**





# Manufacturer and Repairer of Surgical Instruments



## SMXRT REPAIR

SURGIFIX NONLINE PORTAL

Smart Repair is our unique repair service for surgical instruments, offering the promise of long-term value for money in choosing the sustainable option, and a product replacement if we are unable to return the instrument to an 'as new' condition\*.

In choosing our innovative Smart Repair service, customers benefit from dashboard access to our Surgifix Online Portal, enabling you to book, manage and monitor repairs online with your own assigned log in. Instantly communicate directly with the repair team to stay up-to-date with the live progress of repairs and the option to view historical scope repair reports.



#### **Instrument Sales**

- Surgical Holdings Instruments
- Symmetry Surgica