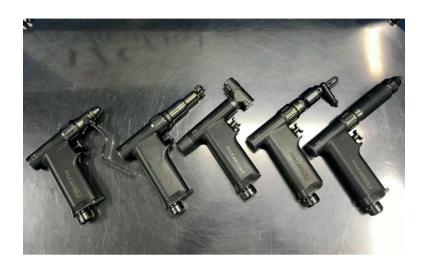

#### **MicroAire Pneumatic Power Tools**

MicroAire SmartDriver (6640) & Various Attachments

Zimmer type Air Hose

MicroAire Air Hose