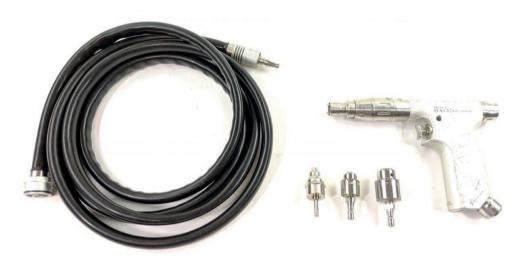

#### **MicroAire Pneumatic Power Tools**

MicroAire SmartDriver (6640) & Various Attachments

Zimmer type Air Hose

MicroAire Air Hose