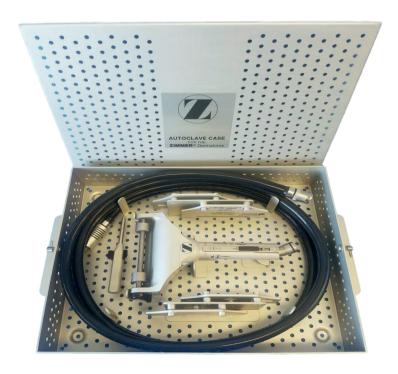

ments | 19 |
| Synthes AO Compact Air Drive plus Attachments                 | 20 |
| Synthes AO Air Pen Set & MicroDrive Set                       | 21 |
| Synthes AO Colibri Attachments                                | 22 |

### 3M Maxi Driver Set



L100



G100

#### 3M Mini Driver Set (K200)



K200



3M Minos (A200) with Burr Guard

#### **3M Micro-Driver Set**



U100



3M Micro-Driver Attachments

### **Conmed/Linvetec Powerpro**





#### **Desoutter MultiDrive Set**





**Desoutter Pneumatic Power Tools** 

### **Desoutter Small Bone Series (D)**





#### **Desoutter Sternudrive**





With Air Hose

#### Halls Oscillator & Halls Recipricator



Halls Drill/Reamer



Halls Oscillator

Halls Recipricator

#### Halls Sternum Saw & Trauma Drill



#### **Zimmer Dermatome Set**



#### Halls Surgairtome Two Set







Halls Micro 100 Range

#### **MicroAire Pneumatic Power Tools**



MicroAire SmartDriver (6640) & Various Attachments



Zimmer type Air Hose



MicroAire Air Hose

#### **MicroAire Pneumatic Power Tools**



Large Bone 7000 series



#### MicroAire Air Motor Set





1000 series



MicroAire Pencil Grip Wiredriver (1625)

#### Stryker System 6 (Battery)



With attachments





#### Stryker System 7 (Battery)



Handpieces with attachments



#### Stryker System 8 (Battery)





Handpieces with attachments



Stryker System 8 Cordless Driver (Battery) & Attachments

#### **Synthes AO Pneumatic Power Tools**



Synthes Compact Air Drive with some Attachments



#### Synthes Air Pen Drive, Air Hose & Attachments







### **Synthes Colibri Attachment