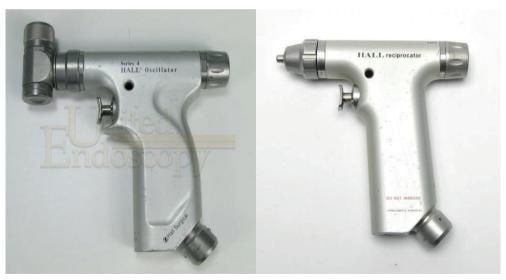

#### Halls Oscillator & Halls Recipricator

Halls Drill/Reamer

Halls Oscillator

Halls Recipricator