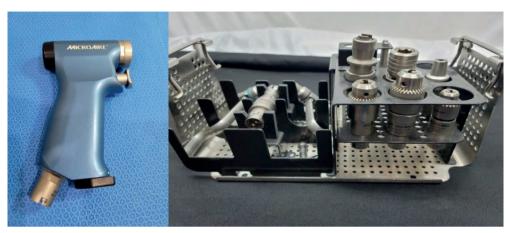

#### **MicroAire Pneumatic Power Tools**

MicroAire SmartDriver (6640) & Various Attachments

Zimmer type Air Hose

MicroAire Air Hose