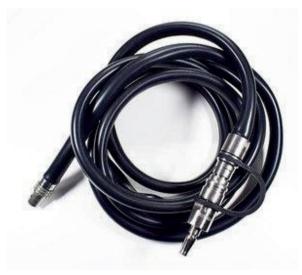

yker System 6 (Battery) & Attachments                      | 17 |
| Stryker System 7 (Battery) & Attachments                      | 18 |
| Stryker System 8 (Battery) & Cordless Driver plus Attachments | 19 |
| Synthes AO Compact Air Drive plus Attachments                 | 20 |
| Synthes AO Air Pen Set & MicroDrive Set                       | 21 |
| Synthes AO Colibri Attachments                                | 22 |

### 3M Maxi Driver Set



L100



G100

#### 3M Mini Driver Set (K200)



K200



3M Minos (A200) with Burr Guard

#### **3M Micro-Driver Set**



U100



3M Micro-Driver Attachments

### **Conmed/Linvetec Powerpro**





#### **Desoutter MultiDrive Set**





**Desoutter Pneumatic Power Tools** 

### **Desoutter Small Bone Series (D)**





#### **Desoutter Sternudrive**





With Air Hose

#### Halls Oscillator & Halls Recipricator



Halls Drill/Reamer



Halls Oscillator

Halls Recipricator

#### Halls Sternum Saw & Trauma Drill



#### **Zimmer Dermatome Set**



#### Halls Surgairtome Two Set







Halls Micro 100 Range

#### **MicroAire Pneumatic Power Tools**



MicroAire SmartDriver (6640) & Various Attachments



Zimmer type Air Hose



MicroAire Air Hose

#### **MicroAire Pneumatic Power Tools**



Large Bone 7000 series



#### MicroAire Air Motor Set





1000 series



MicroAire Pencil Grip Wiredriver (1625)

#### Stryker System 6 (Battery)



With attachments





#### Stryker System 7 (Battery)



Handpieces with attachments



#### Stryker System 8 (Battery)





Handpieces with attachments



Stryker System 8 Cordless Driver (Battery) & Atta