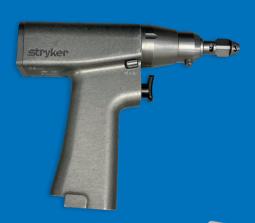

# Battery & Pneumatic Ortho Power Tool Repairs

All repairs carried out in our Southend-on-Sea workshop







Promoting education;

Proud to be a family-run British company

sharing knowledge and offering training opportunities





#### Contents

| 3M Maxi Driver Sets (L100 & G100)                             | 4  |
|---------------------------------------------------------------|----|
| 3M Mini Driver Set (K200) & Minos Drill (A200)                | 5  |
| 3M Micro Driver Set (U100) & Attachments                      | 6  |
| Conmed/Linvitec Handpieces & Attachments                      | 7  |
| DeSoutter MultiDrive Set                                      | 8  |
| DeSoutter Small Bone Series (D)                               | 9  |
| DeSoutter Sternudrive                                         | 10 |
| Halls Oscillator & Recipricator                               | 11 |
| Halls Sternum S