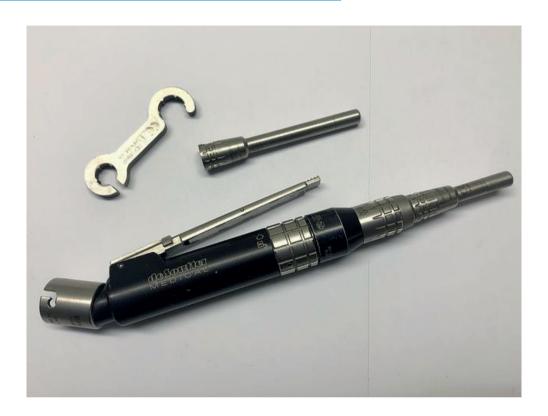

cil Grip H/P (1625)       | 16 |
| Stryker System 6 (Battery) & Attachments                      | 17 |
| Stryker System 7 (Battery) & Attachments                      | 18 |
| Stryker System 8 (Battery) & Cordless Driver plus Attachments | 19 |
| Synthes AO Compact Air Drive plus Attachments                 | 20 |
| Synthes AO Air Pen Set & MicroDrive Set                       | 21 |
| Synthes AO Colibri Attachments                                | 22 |

### 3M Maxi Driver Set



L100



G100

#### 3M Mini Driver Set (K200)



K200



3M Minos (A200) with Burr Guard

#### **3M Micro-Driver Set**



U100



3M Micro-Driver Attachments

### **Conmed/Linvetec Powerpro**





#### **Desoutter MultiDrive Set**





**Desoutter Pneumatic Power Tools** 

### **Desoutter Small Bone Series (D)**





#### **Desoutter Sternudrive**





With Air Hose

#### Halls Oscillator & Halls Recipricator



Halls Drill/Reamer



Halls Oscillator

Halls Recipricator

#### Halls Sternum Saw & Trauma Drill



#### **Zimmer Dermatome Set**



#### Halls Surgairtome Two Set







Halls Micro 100 Range

#### **MicroAire Pneumatic Power Tools**



MicroAire SmartDriver (6640) & Various Attachments



Zimmer type Air Hose



MicroAire Air Hose

#### **MicroAire Pneumatic Power Tools**



Large Bone 7000 series



#### MicroAire Air Motor Set





1000 series



MicroAire Pencil Grip Wiredriver (1625)

#### Stryker System 6 (Battery)



With attachments





#### Stryker System 7 (Battery)



Handpieces with attachments



#### Stryker System 8 (Battery)





Handpieces with attachments



Stryker Sys