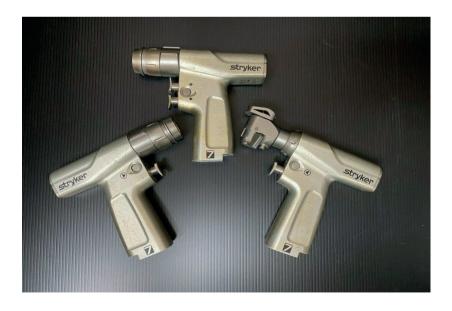

**Desoutter Pneumatic Power Tools** 

### **Desoutter Small Bone Series (D)**





#### **Desoutter Sternudrive**





With Air Hose

#### Halls Oscillator & Halls Recipricator



Halls Drill/Reamer



Halls Oscillator

Halls Recipricator

#### Halls Sternum Saw & Trauma Drill



#### **Zimmer Dermatome Set**



#### Halls Surgairtome Two Set







Halls Micro 100 Range

#### **MicroAire Pneumatic Power Tools**



MicroAire SmartDriver (6640) & Various Attachments



Zimmer type Air Hose



MicroAire Air Hose

#### **MicroAire Pneumatic Power Tools**



Large Bone 7000 series



#### MicroAire Air Motor Set





1000 series



MicroAire Pencil Grip Wiredriver (1625)

#### Stryker System 6 (Battery)



With attachments





#### Stryker System 7 (Battery)



Handpieces with attachments



#### Stryker System 8 (Battery)





Handpieces with attachments



Stryker System 8 Cordless Driver (Battery) & Attachments

#### **Synthes AO Pneumatic Power Tools**



Synthes Compact Air Drive with some Attachments



#### Synthes Air Pen Drive, Air Hose & Attachments







### **Synthes Colibri Attachments**





# Manufacturer and Repairer of Surgical Instruments



## SMXRT REPAIR

SURGIFIX NONLINE PORTAL

Smart Repair is our unique repair service for surgical instruments, offering the promise of long-term value for money in choosing the sustainable option, and a product replacement if we are unable to return the instrument to an 'as new' condition\*.

In choosing our innovative Smart Repair service, customers benefit from dashboard access to our Surgifix Online Portal, enabling