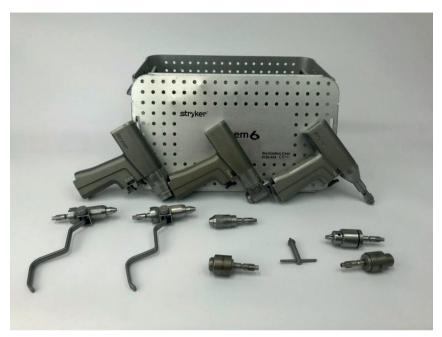

Attachments

### **Conmed/Linvetec Powerpro**





#### **Desoutter MultiDrive Set**





**Desoutter Pneumatic Power Tools** 

### **Desoutter Small Bone Series (D)**





#### **Desoutter Sternudrive**





With Air Hose

#### Halls Oscillator & Halls Recipricator



Halls Drill/Reamer



Halls Oscillator

Halls Recipricator

#### Halls Sternum Saw & Trauma Drill



#### **Zimmer Dermatome Set**



#### Halls Surgairtome Two Set







Halls Micro 100 Range

#### **MicroAire Pneumatic Power Tools**



MicroAire SmartDriver (6640) & Various Attachments



Zimmer type Air Hose



MicroAire Air Hose

#### **MicroAire Pneumatic Power Tools**



Large Bone 7000 series



#### MicroAire Air Motor Set





1000 series



MicroAire Pencil Grip Wiredriver (1625)

#### Stryker System 6 (Battery)



With attachments





#### Stryker System 7 (Battery)



Handpieces with attachments



#### Stryker System 8 (Battery)





Handpieces with attachments



Stryker System 8 Cordless Driver (Battery) & Attachments

#### **Synthes AO Pneumatic Power Tools**



Synthes Compact Air Drive with some Attachments



#### Synthes Air Pen Drive, Air Hose & Attachments







### **Synthes Colibri Attachments**





# Manufacturer and Repairer of Surgical Instruments



## SMXRT REPAIR

SURGIFIX NONLINE PORTAL

Smart Repair is our unique repair service for surgical instruments, offering the promise of long-term value for money in choosing the sustainable option, and a product replacement if we are unable to return the instrument to an 'as new' condition\*.

In choosing our innovative Smart Repair s