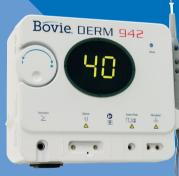

## **Bovie Derm 942**

## Electrosurgical Generator

- Higher resolution in bi-polar mode
- User friendly features that can save you time and money
- Fewer steps to accomplish the same procedures
- Fewer accessories needed for additional functionality