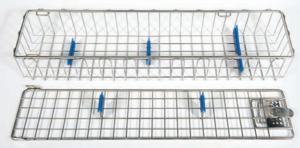

#### SC-SH001590 - Single instrument basket

 $510 \times 125 \times 75$ mm high with lid and appropriate fittings. 20mm wire mesh base, no handles.

#### SC-SH005831 - Scope basket

480 x 250 x 75mm high with lid and appropriate fittings. 20mm wire mesh base, no handles.

SC-SH001590 - Single instrument basket