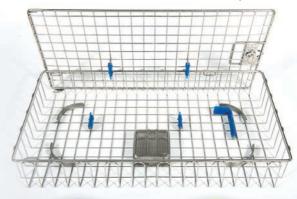

#### SC-SH005831 - Scope basket

480 x 250 x 75mm high with lid and appropriate fittings. 20mm wire mesh base, no handles.

SC-SH001590 - Single instrument basket

#### SC-SH005831 - Scope basket

OFFICIAL MANUFACTURER