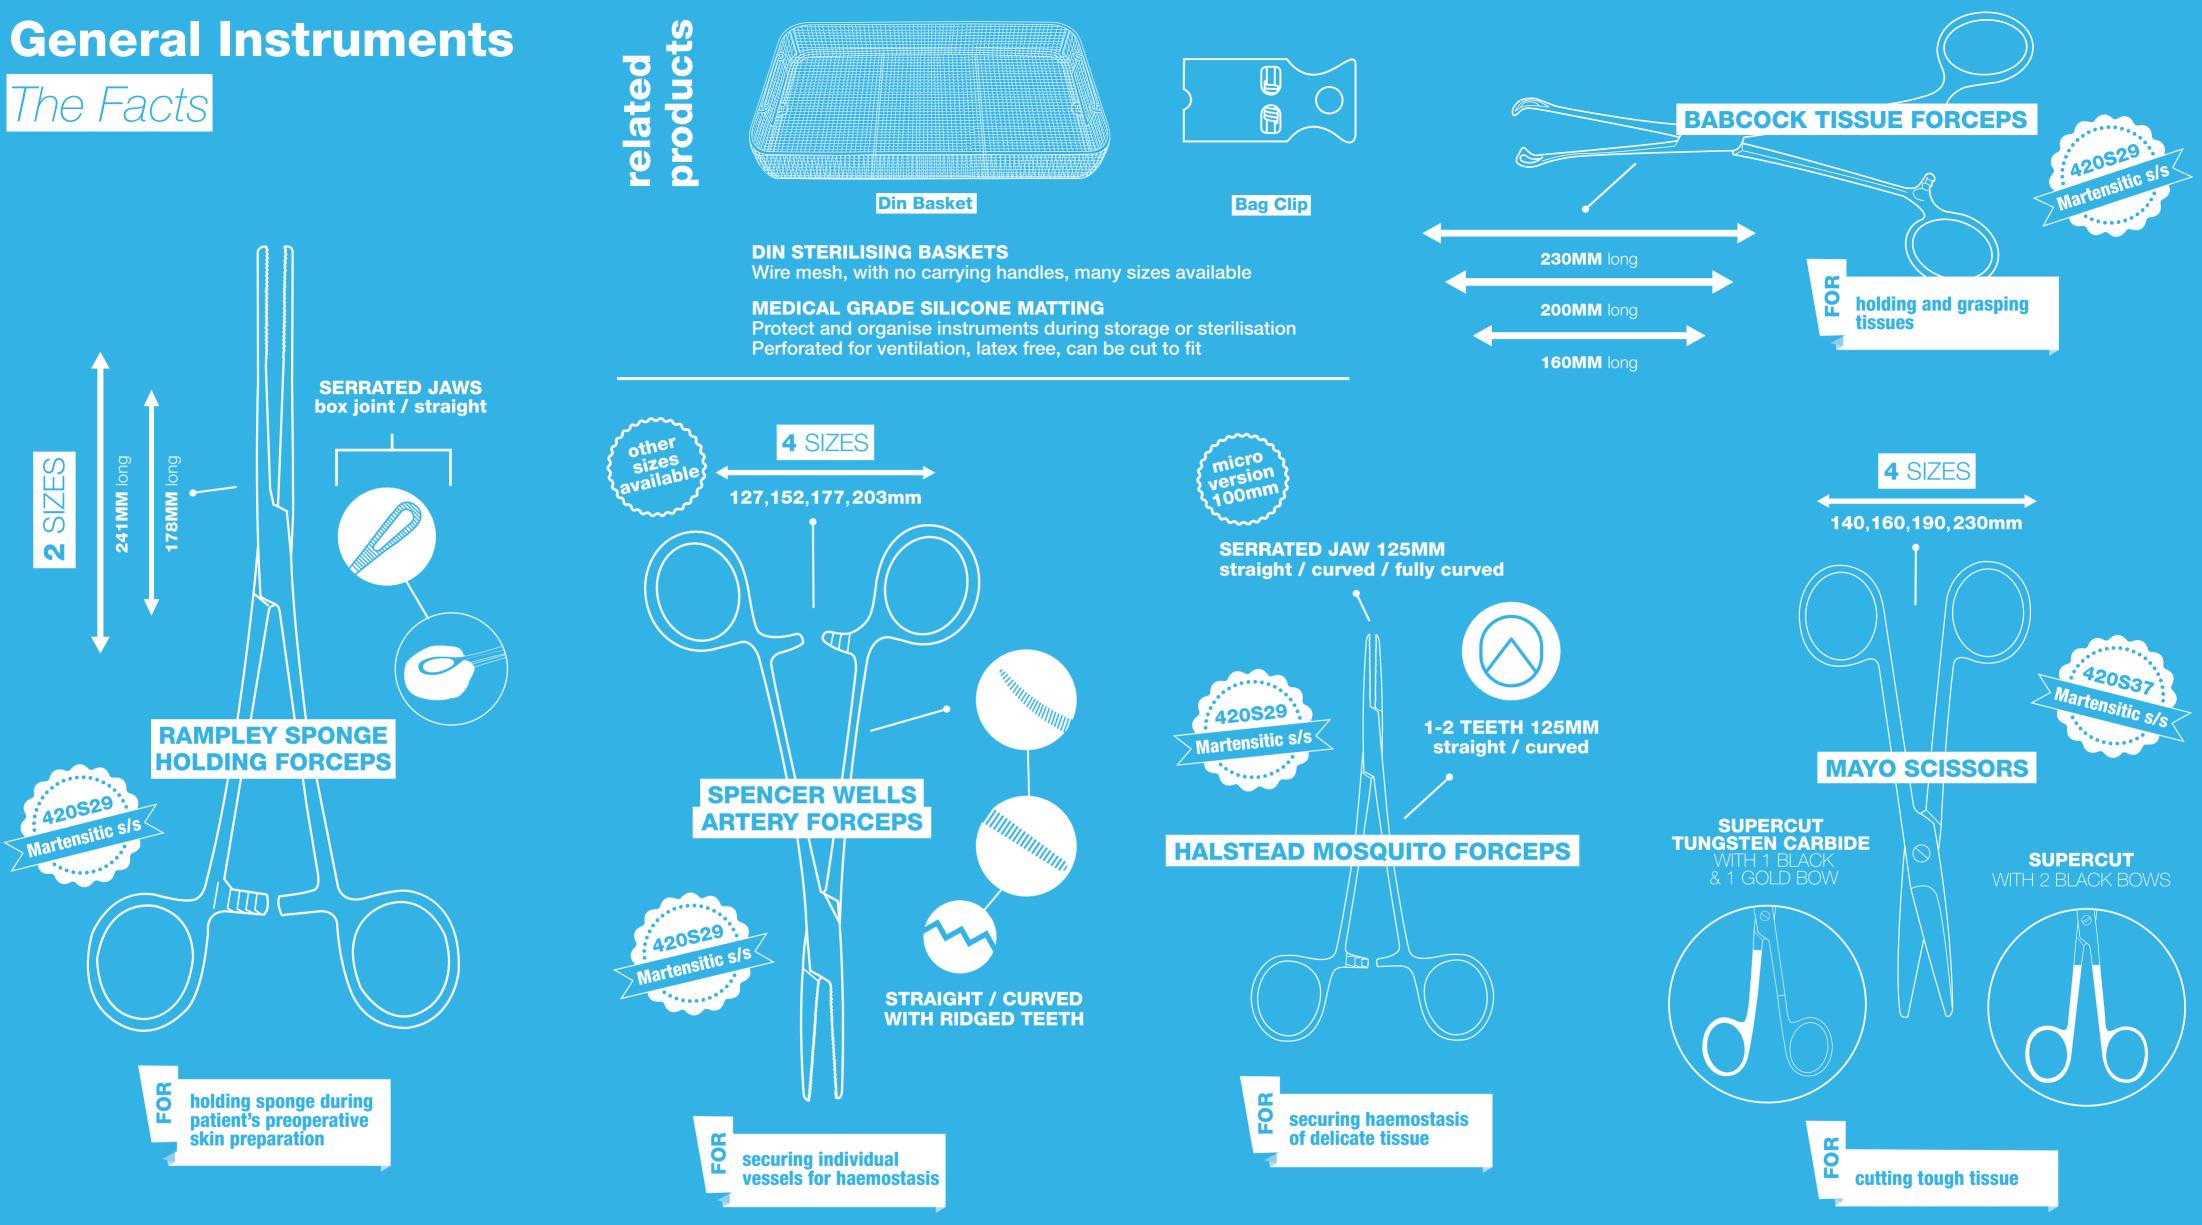

### **All Instruments**

Manufactured from Martensitic stainless steel, vacuum hardened Contain a high level of chromium for corrosion resistance Contain carbon to maintain their hardness Nitric Acid Passivated for corrosion resistance

### Satin/Matt

Good for anti glare during surgery; doesn't dry as well as bright polish

### **Bright polish**

Best finish aesthetically and for washing and drying as it brings the chromium to the surface