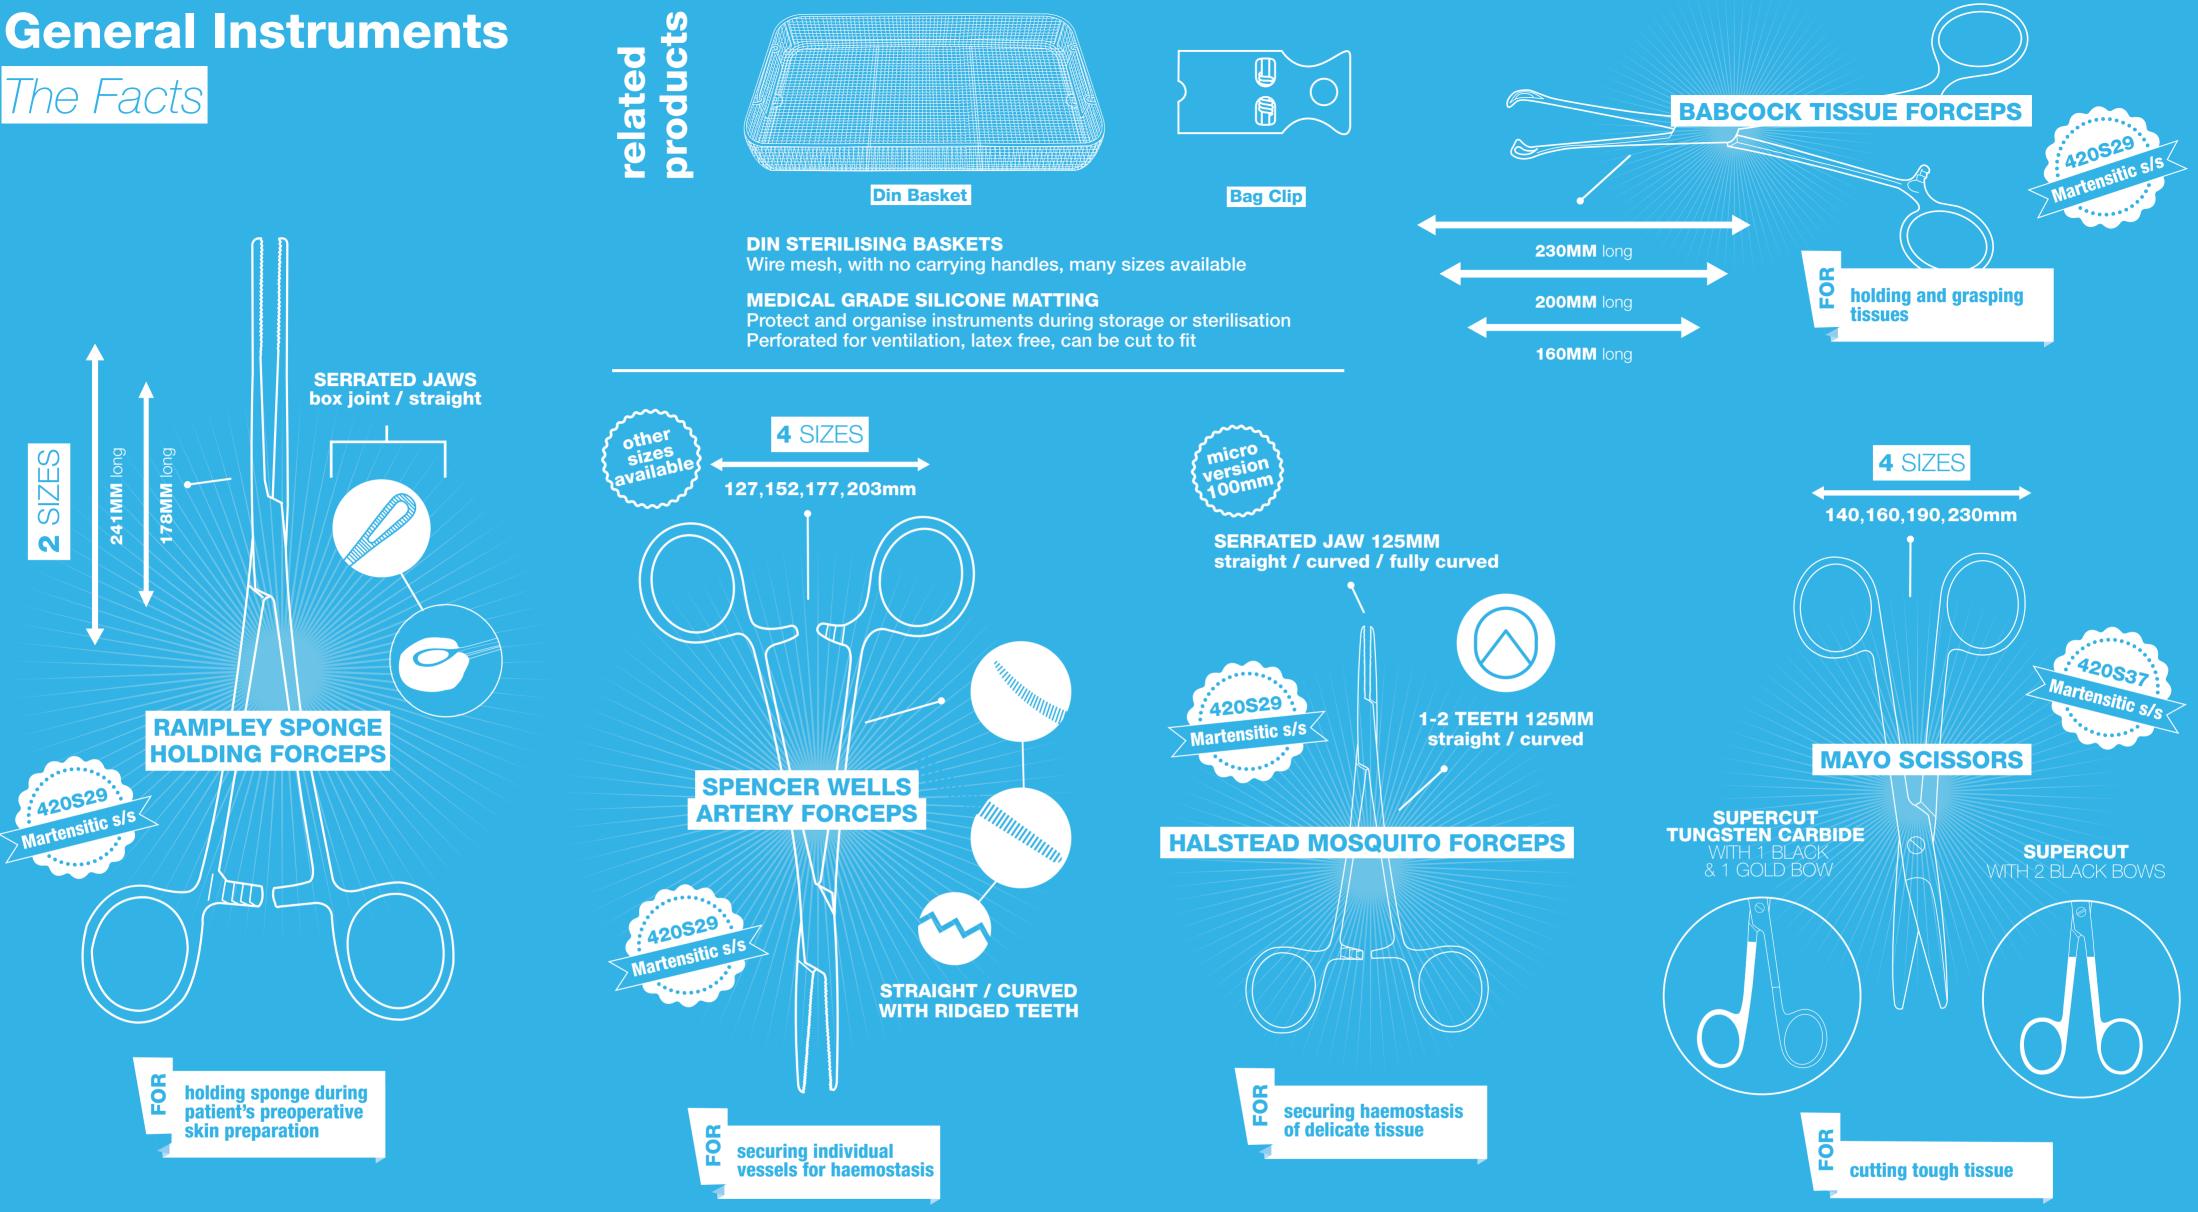

### **All Instruments**

Manufactured from Martensitic stainless steel, vacuum hardened Contain a high level of chromium for corrosion resistance Contain carbon to maintain their hardness Nitric Acid Passivated for corrosion resistance

#### Satin/Matt

Good for anti glare during surgery; doesn't dry as well as bright polish

#### **Bright polish**

Best finish aesthetically and for washing and drying as it brings the chromium to the surface